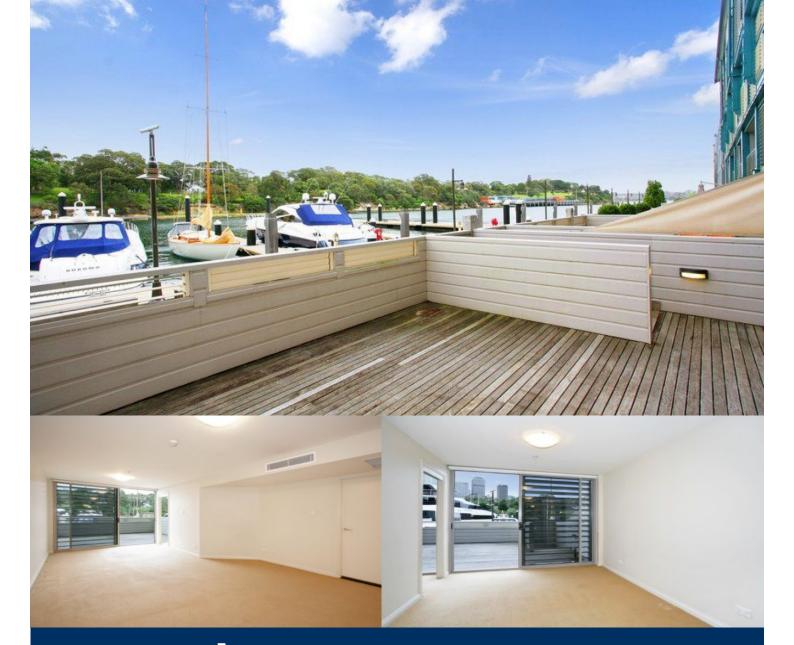

# morton.

Woolloomooloo 117/6 Cowper Wharf Roadway

Enjoy the city views on your large harbour front terrace. This large unfurnished one bedroom apartment has floor to ceiling glass sliding doors which lead straight out onto the deck from living area and bedroom and offers a quality space for living and entertaining.

- Modern kitchen with dishwasher and gas cook top
- Large bedroom with built-in robes
- Internal laundry
- Reverse cycle air conditioning
- On-site 24 hour security
- Under cover secure parking