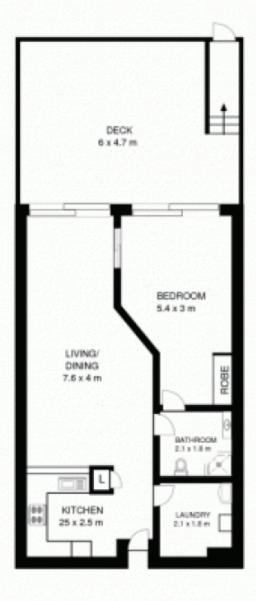

## 117/6 Cowper Wharf Road, WOOLLOOMOOLOO

This stoor plan is intended as a guide only, layout dimension are approximate only. No representation or warranties of any nature whatsoever are given or intended. Any person using this information should rely on their own enquiries.