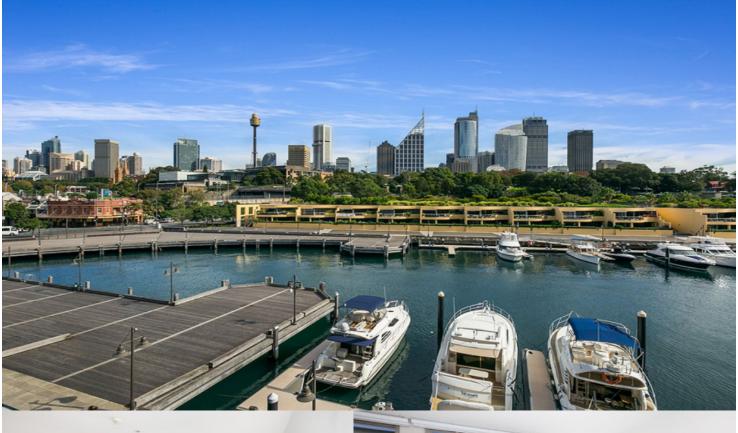

## morton.

Woolloomooloo 458/6 Cowper Wharf Roadway

<del>-</del> 1

This unfurnished studio is located on the western side of the Woolloomooloo Wharf. Boasting impressive city views, this apartment is perfect for any individual who is looking for the perfect mix of convenience and lifestyle.

- Spacious 45 sqm studio
- Internal laundry with dryer
- Reverse cycle air conditioning
- Floor to ceiling windows with city views
- Well presented, understated contemporary finishes
- Stylish gas kitchen is complete with granite benches
- Soothed by cooling harbour breezes throughout
- With an inviting open entertaining space/bedroom