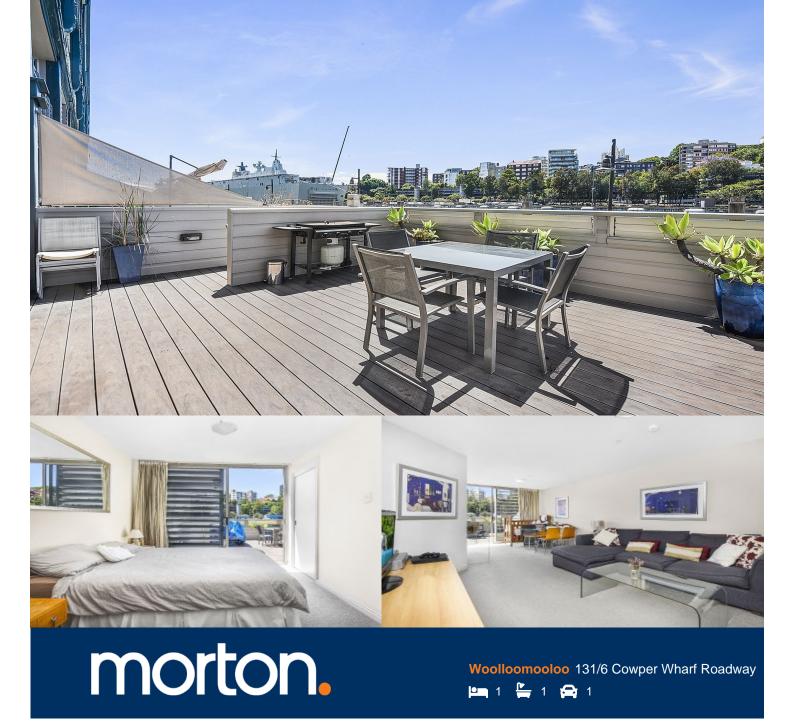

Located in the prestigious Woolloomooloo Finger Wharf is this highly desirable offering for anyone in the furnished one bedroom market that wants space and indoor/outdoor living. The main feature of this property is the large terrace deck that captures the morning sun and sits right on the waters' edge.

- Sleek kitchen with gas cooktop and dishwasher
- Modern bathroom, internal laundry
- Backdrop of Garden Island and Potts Point
- Fantastic floorplan indoor/outdoor living
- Dual access to deck from lounge and bedroom
- Video intercom and 24 hour security building
- Secure parking in Lincoln Crescent