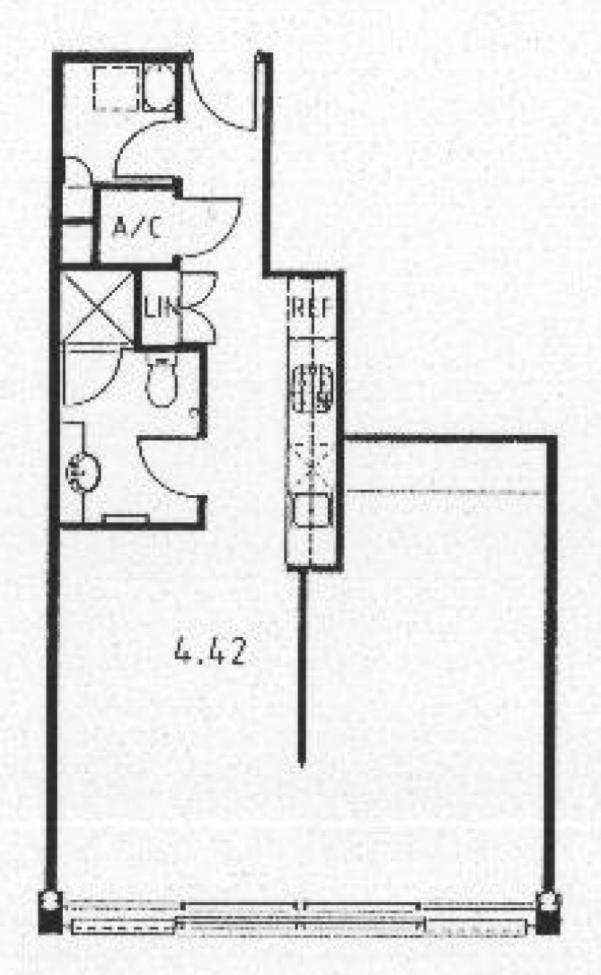

morton.

Woolloomooloo 442/6 Cowper Wharf Roadway

Fully furnished one bedroom apartment with floor to ceiling windows. East facing water views to Garden Island and Potts Point. Located in the Woolloomooloo Finger Wharf with some of Sydney's best restaurants at your door step.

- Combined lounge/dining area
- Kitchen with gas cooktop and dishwasher
- Bedroom with built-in robes
- Reverse cycle air conditioning
- Internal laundry with washing machine and dryer
- Video intercom for guest use
- 24 hour security on site