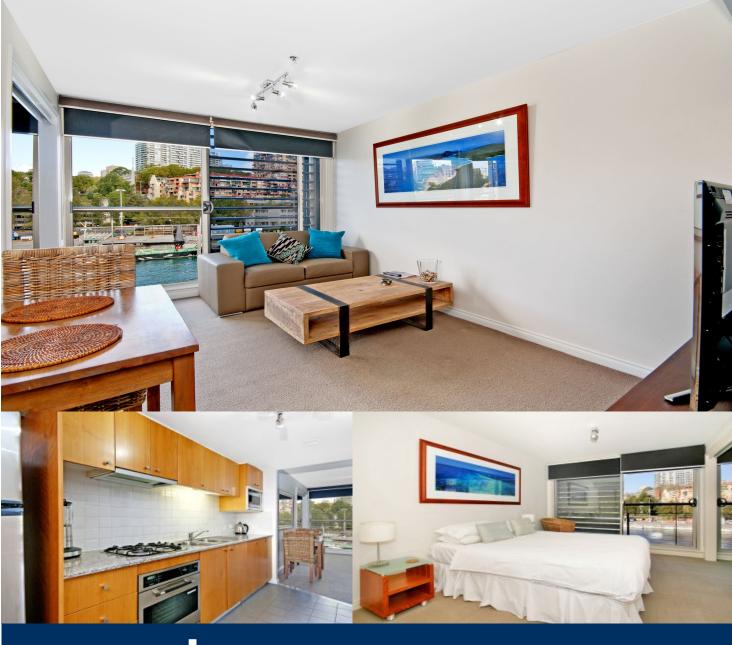

morton.

Woolloomooloo 442/6 Cowper Wharf Roadway

Fully furnished one bedroom apartment with floor to ceiling windows. East facing water views to Garden Island and Potts Point. Located in the Woolloomooloo Finger Wharf with some of Sydney's best restaurants at your door step.

- Combined lounge/dining area
- Kitchen with gas cooktop and dishwasher
- Bedroom with built-in robes
- Reverse cycle air conditioning
- Internal laundry with washing machine and dryer
- Video intercom for guest use
- 24 hour security on site