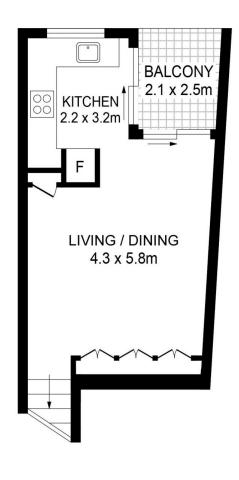

- Split level one bedroom apartment
- City skyline views
- Renovated kitchen, gas cooking and stainless steel appliances
- Conveniently located 100m away from train station
- Double glazed glass on dual balconies
- Large air conditioned open plan living area
- Quality secure building, lift access to car space
- Queen sized bedroom with large built in robes