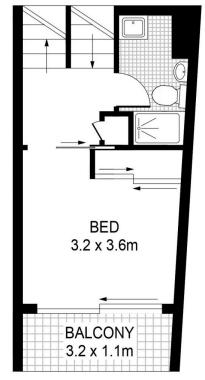

- Split level one bedroom apartment
- City skyline views
- Renovated kitchen, gas cooking and stainless steel appliances
- Conveniently located 100m away from train station
- Double glazed glass on dual balconies
- Large air conditioned open plan living area
- Quality secure building, lift access to car space
- Queen sized bedroom with large built in robes