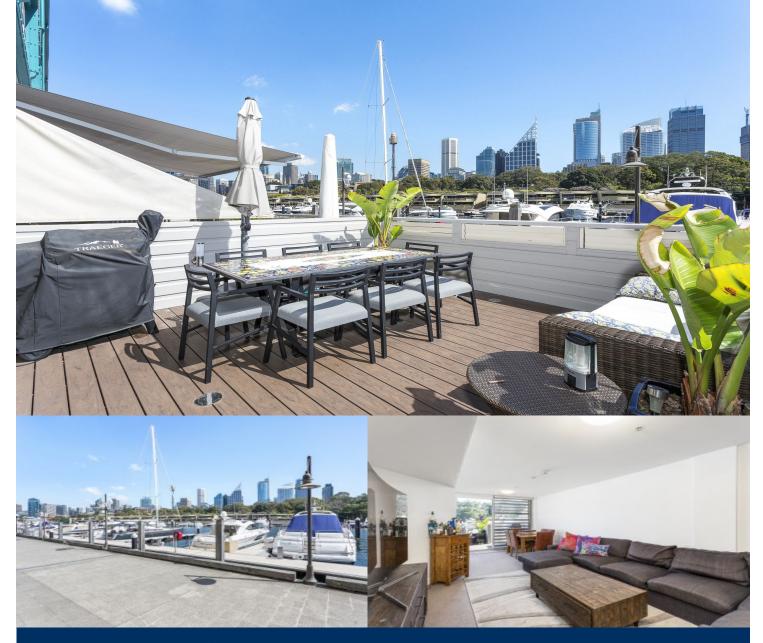

## morton.

Smart, stylish and enjoying a prized lower level position that opens to the historic Finger Wharf boardwalk, this impressive apartment epitomises the casual harbourside lifestyle.

- Expansive 30sqm barbecue entertaining deck
- Invitingly well appointed for contemporary living
- Bright master with built-in wardrobe and ensuite
- Well proportioned combined lounge and dining
- Granite kitchen has stainless steel gas appliances
- Internal laundry, reverse cycle air conditioning