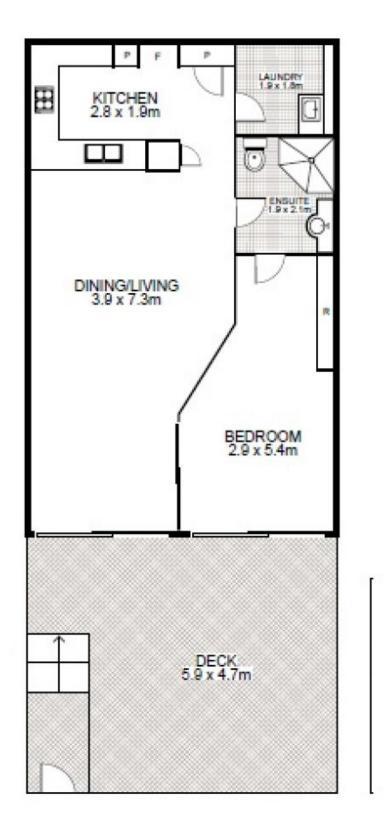

## morton.

Smart, stylish and enjoying a prized lower level position that opens to the historic Finger Wharf boardwalk, this impressive apartment epitomises the casual harbourside lifestyle.

- Expansive 30sqm barbecue entertaining deck
- Invitingly well appointed for contemporary living
- Bright master with built-in wardrobe and ensuite
- Well proportioned combined lounge and dining
- Granite kitchen has stainless steel gas appliances
- Internal laundry, reverse cycle air conditioning