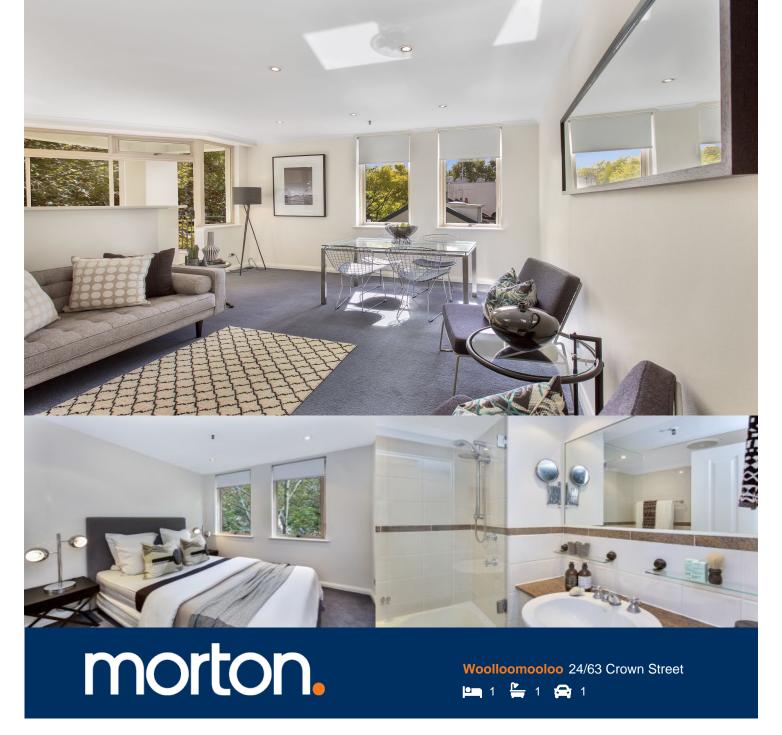

This unfurnished north facing executive apartment is positioned only a short distance to the CBD. Located in the magnificent Crown Gardens complex with resort-style facilities, manicured gardens, elegant foyer and concierge this apartment will impress.

- Unfurnished one bedroom
- Living/dining area flows onto Juliet balcony
- Modern open plan kitchen with stainless steel appliances
- Full bathroom, internal laundry
- Ducted a/c, video intercom
- Pool, gymnasium, sauna, 24 hr concierge
- Landscaped Gardens with rooftop garden and BBQ facilities
- Designer foyer, visitor parking
- Secure car space