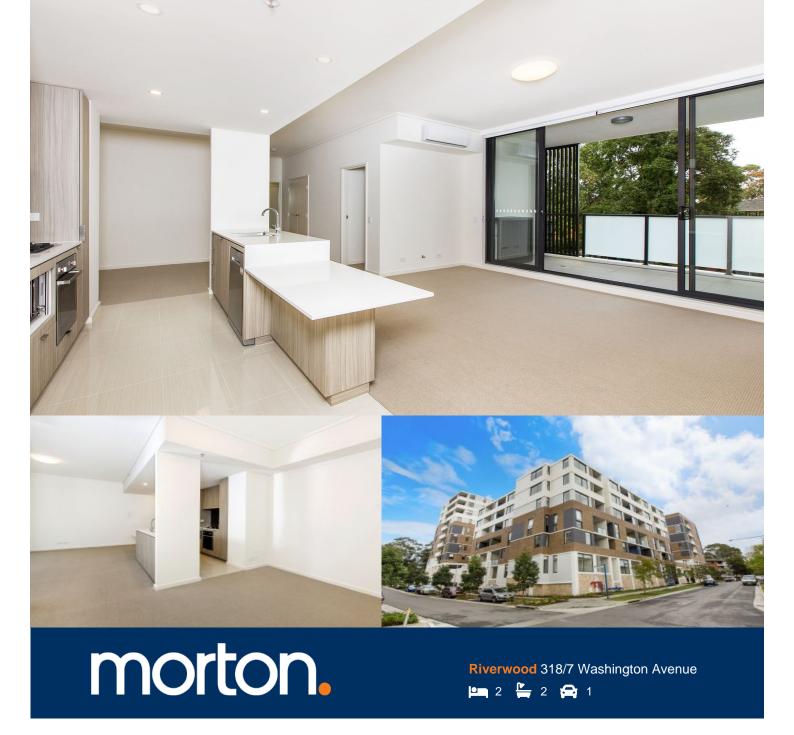

Located in the new urban hub of Washington Park, Como offers lifestyle apartment living within the masterplanned community. With easy access to the M5 and only 20kms to the CRD.

### APARTMENT FEATURES

- Reverse cycle air conditioning
- Stainless steel kitchen appliances
- Stone bench tops, mirror splash backs
- LED under cupboard lighting
- Wool carpets, efficient LED down lights
- Data/TV points in living and main bedroom
- Recessed mirrored cabinets in bathroom
- Security building, video intercom