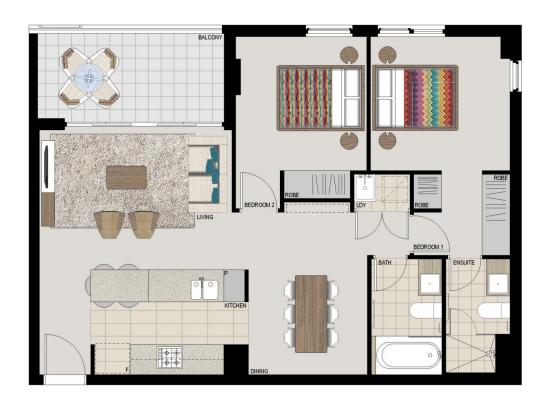

## APARTMENT 318 LOT 9 2BED

 Internal
 76sqm

 External
 8sqm

 Total
 84sqm

# COMO

Disdamer. This floor plan has been prepared for marketing purposes only. All descriptions, dimensions, depictions and other details in this floor plan may be to scale and may vary from the property as built. Your attention in drawn to the special conditions of the contract for side of band. No flitted party has any more contracting to the property of the property