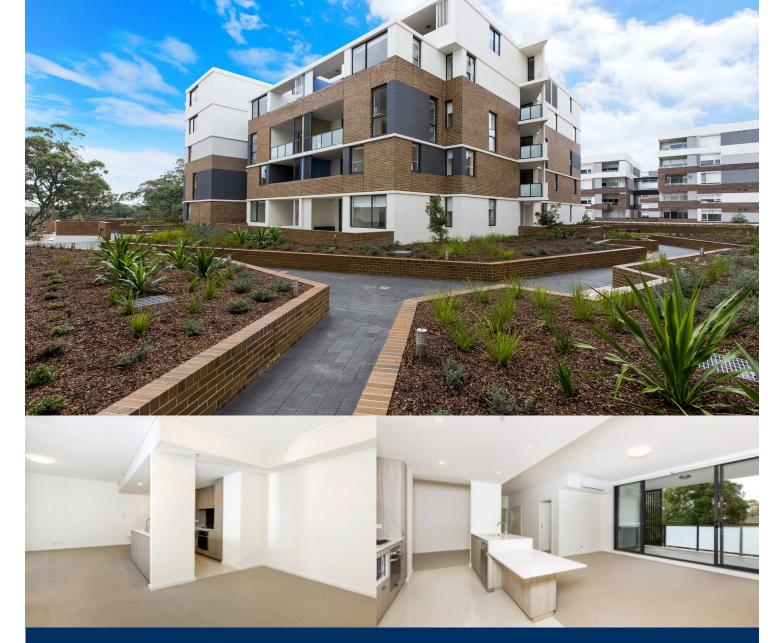

# morton.

Located in the new urban hub of Washington Park, Como offers lifestyle apartment living within the masterplanned community. With easy access to the M5 and only 20kms to the CBD.

### APARTMENT FEATURES

- Reverse cycle air conditioning
- Stainless steel kitchen appliances
- Stone bench tops, mirror splash backs
- LED under cupboard lighting
- Wool carpets, efficient LED down lights
- Data/TV points in living and main bedroom
- Recessed mirrored cabinets in bathroom
- Security building, security intercom