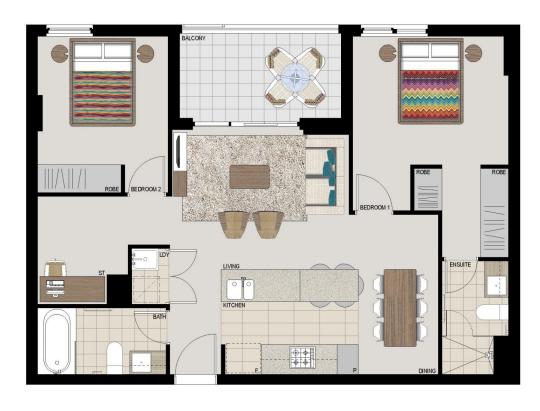

### **APARTMENT 412** LOT 52 2BED + STUDY

Internal External Total

76sqm 7sqm 83sqm

## сомо

Ņ

2

0 Disdomer This foor plan has been prepared for marketing purposes only. All descriptions, dimensions, depictions and what deshis in this foor plan may in be to sale and may vary from the property abult. Your attention is drawn to the special conditions of the contrast for sale of land. No third party has any undurity to make any early from the property and the interplant plant and the special conditions of the contrast for sale of land. No third party has any No. 1 Ry Limited and included in the contrast for sale of land. (Rev A 13.05.13)