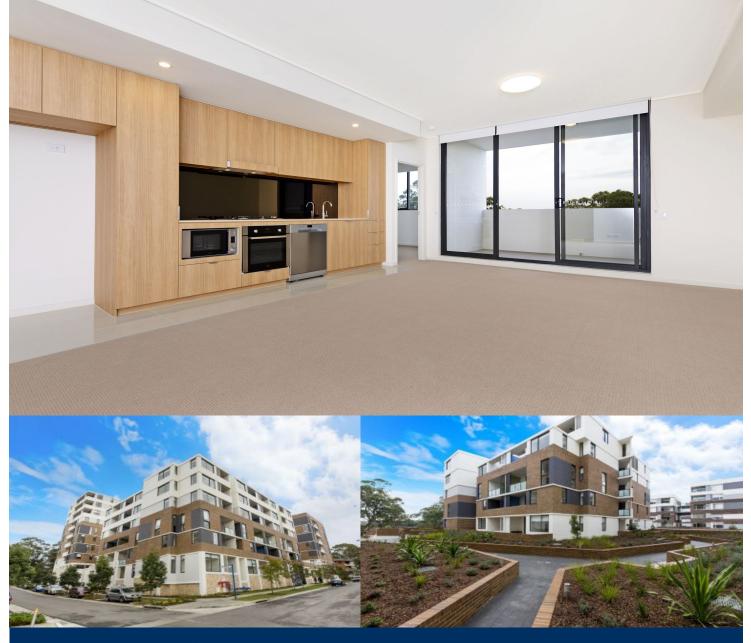

# morton.

Located in the new urban hub of Washington Park, Como offers lifestyle apartment living within the masterplanned community. With easy access to the M5 and only 20kms to the CBD.

## APARTMENT FEATURES

- Reverse cycle air conditioning
- Stainless steel kitchen appliances
- Stone bench tops, mirror splash backs
- LED under cupboard lighting
- Wool carpets, efficient LED down lights
- Data/TV points in living and main bedroom
- Recessed mirrored cabinets in bathroom
- Security building, security intercom