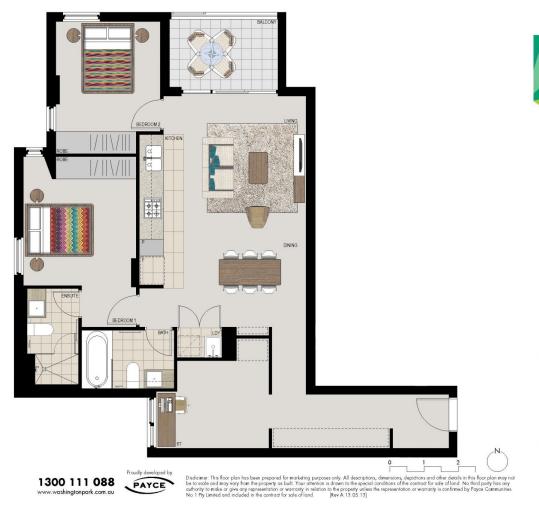

# Nick Frankel

0409 577 552

□ nick.frankel@morton.com.au

 Internal
 88sqm

 External
 6sqm

 Total
 94sqm