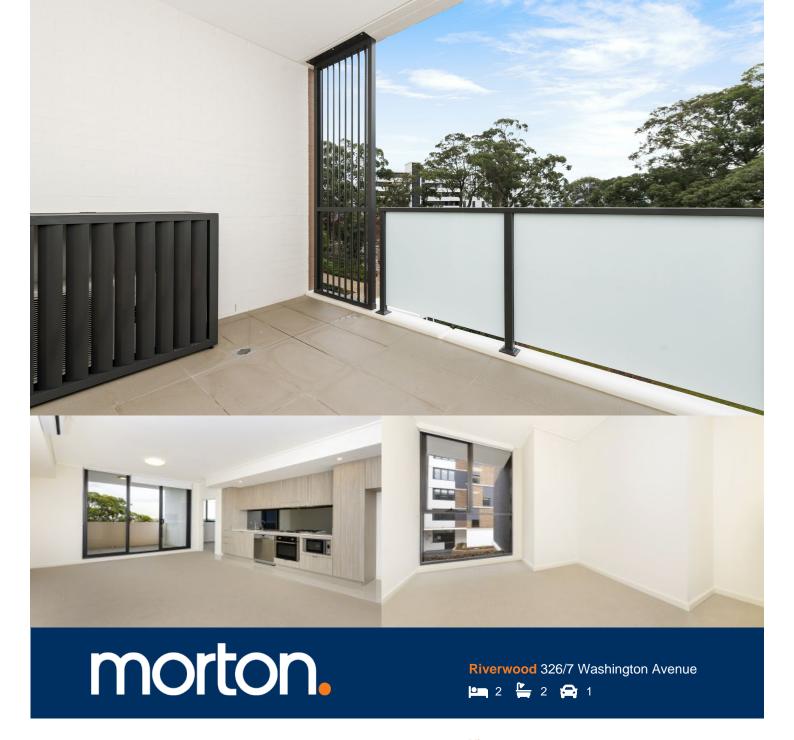

Located in the new urban hub of Washington Park, Como offers lifestyle apartment living within the masterplanned community. With easy access to the M5 and only 20kms to the CBD.

# APARTMENT FEATURES

- Reverse cycle air conditioning
- Stainless steel kitchen appliances
- Stone bench tops, mirror splash backs
- LED under cupboard lighting
- Wool carpets, efficient LED down lights
- Data/TV points in living and main bedroom
- Recessed mirrored cabinets in bathroom
- Security building, security intercom