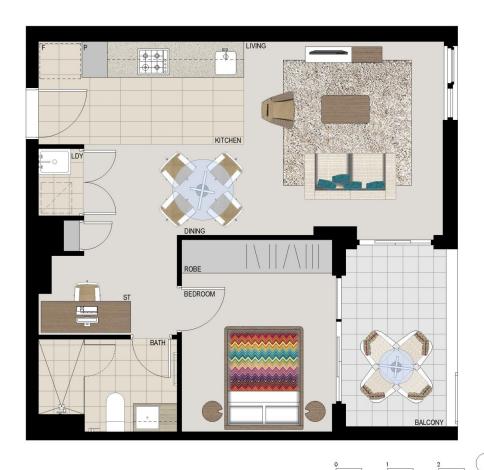

Located in the new urban hub of Washington Park, Como offers lifestyle apartment living within the masterplanned community. With easy access to the M5 and only 20kms to the CBD.

## APARTMENT FEATURES

- Reverse cycle air conditioning
- Stainless steel kitchen appliances
- Stone bench tops, mirror splash backs
- LED under cupboard lighting
- Wool carpets, efficient LED down lights
- Data/TV points in living and main bedroom
- Recessed mirrored cabinets in bathroom
- Security building, security intercom

#### . .

As advertised or by appointment

#### **Agent**

## Nick Frankel

0409 577 552

□ nick.frankel@morton.com.au





## APARTMENT 301 LOT 98 1BED

 Internal
 51sqm

 External
 7sqm

 Total
 58sqm

# COMO