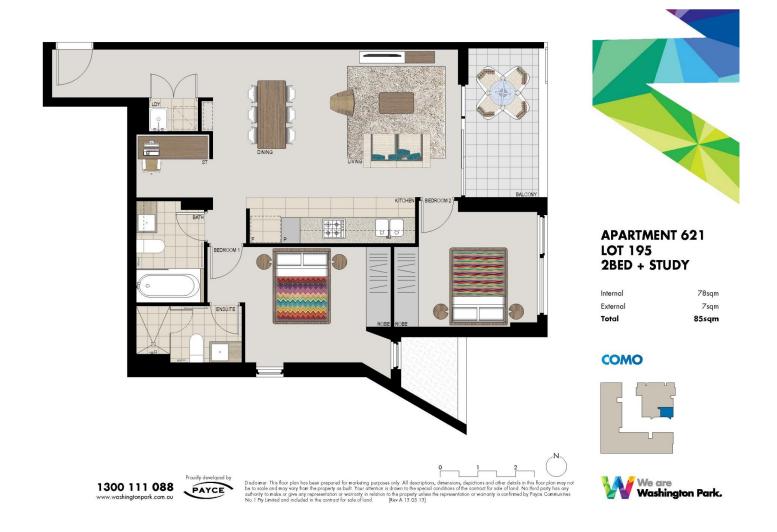

## APARTMENT FEATURES

- Reverse cycle air conditioning
- Stainless steel kitchen appliances
- Stone bench tops, mirror splash backs
- LED under cupboard lighting
- Wool carpets, efficient LED down lights
- Data/TV points in living and main bedroom
- Recessed mirrored cabinets in bathroom
- Security building, security intercom