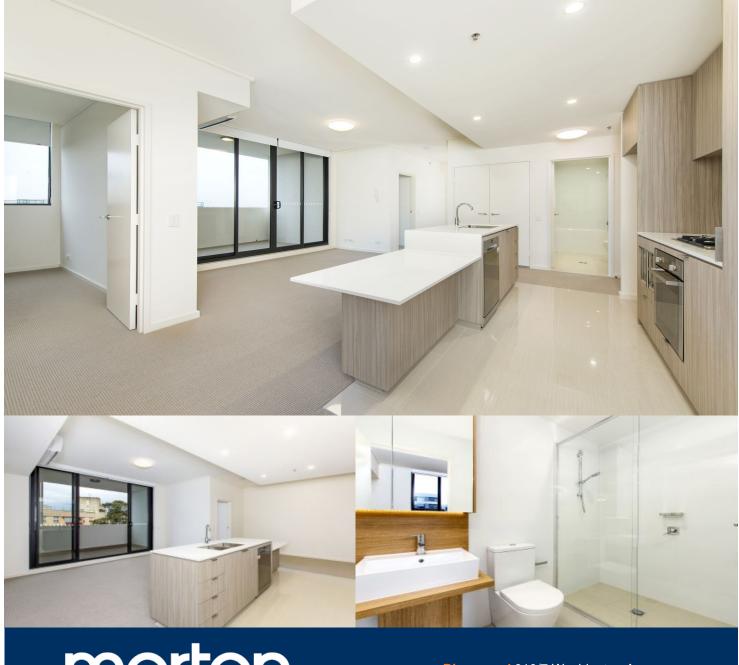

morton.

Riverwood 910/7 Washington Avenue

Located in the new urban hub of Washington Park, Como offers lifestyle apartment living within the masterplanned community. With easy access to the M5 and only 20kms to the

### **APARTMENT FEATURES**

- Reverse cycle air conditioning
- Stainless steel kitchen appliances
- Stone bench tops, mirror splash backs
- LED under cupboard lighting
- Wool carpets, efficient LED down lights
- Data/TV points in living and main bedroom
- Recessed mirrored cabinets in bathroom
- Security building, security intercom