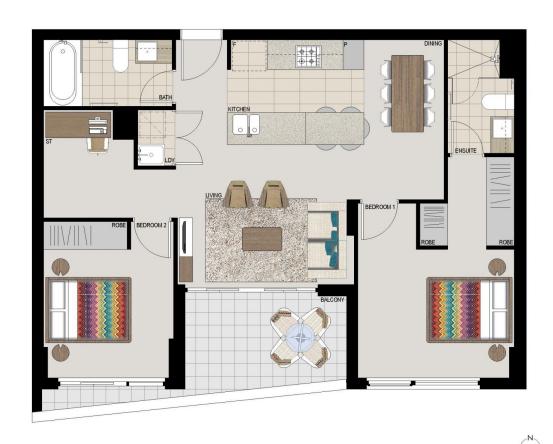

## APARTMENT 910 LOT 80 2BED + STUDY

 Internal
 76sqm

 External
 9sqm

 Total
 85sqm