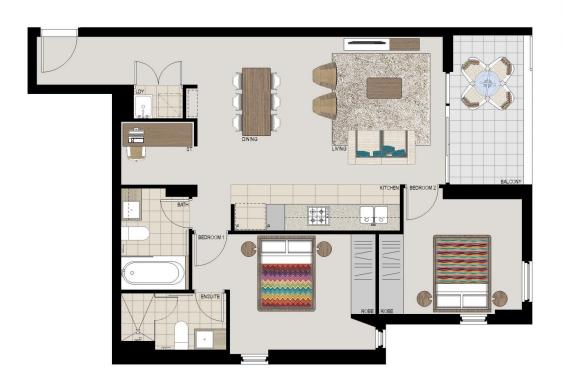

## **APARTMENT 421 LOT 177** 2 BED + STUDY

Internal 78sqm 7sqm External Total 85sqm