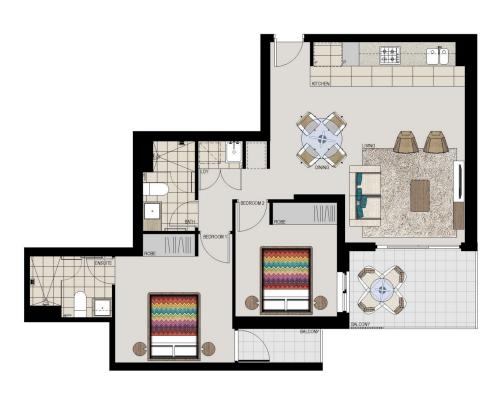

## **APARTMENT 213** LOT 59 2BED

Internal  $67 \, \text{m}^2$ External  $10m^2$ Total  $77 \, \text{m}^2$ 