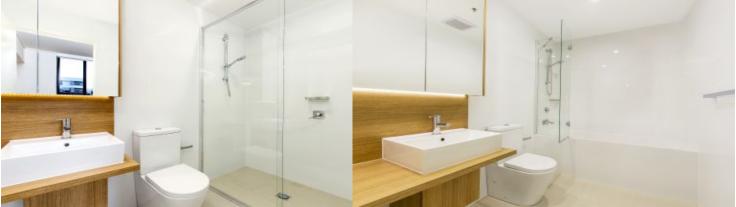

#### **APARTMENT FEATURES**

- Reverse cycle air conditioning
- Stainless steel kitchen appliances
- Stone bench tops, mirror splash backs
- LED under cupboard lighting
- Wool carpets, efficient LED down lights
- Data/TV points in living and main bedroom
- Recessed mirrored cabinets in bathroom
- Security building, security intercom