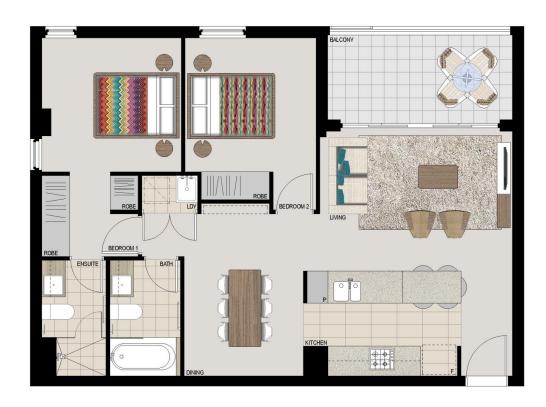

morton.

Riverwood 411/7 Washington Avenue

Located in the new urban hub of Washington Park, Como offers lifestyle apartment living within the masterplanned community. With easy access to the M5 and only 20kms to the CBD.

## APARTMENT FEATURES

- Reverse cycle air conditioning
- Stainless steel kitchen appliances
- Stone bench tops, mirror splash backs
- LED under cupboard lighting
- Wool carpets, efficient LED down lights
- Data/TV points in living and main bedroom
- Recessed mirrored cabinets in bathroom
- Security building, security intercom