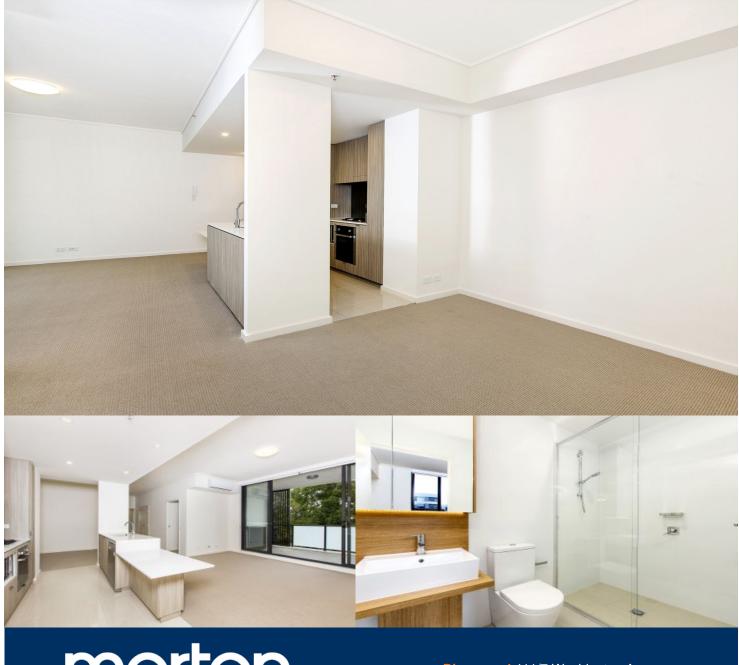

morton.

Riverwood 411/7 Washington Avenue

Located in the new urban hub of Washington Park, Como offers lifestyle apartment living within the masterplanned community. With easy access to the M5 and only 20kms to the CBD.

## APARTMENT FEATURES

- Reverse cycle air conditioning
- Stainless steel kitchen appliances
- Stone bench tops, mirror splash backs
- LED under cupboard lighting
- Wool carpets, efficient LED down lights
- Data/TV points in living and main bedroom
- Recessed mirrored cabinets in bathroom
- Security building, security intercom