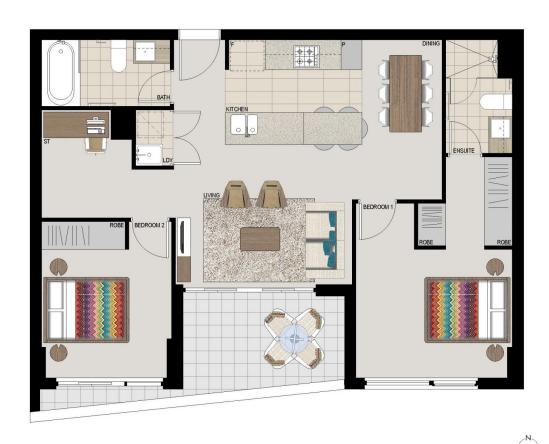

### APARTMENT 1010 LOT 84 2BED + STUDY

 Internal
 76sqm

 External
 9sqm

 Total
 85sqm

## COMO

1300 111 088 www.washingtonpark.com.au

Disdoiner: This floor plan has been prepared for marketing purposes only. All descriptions, dimensions, depictions and other debts is in his floor plan may not be to saile and may vary from the property as built. Your attention is drawn to the special conditions of the contract for sale of land. No third party has any authority to make or give any representation or warranty in relation to the property unless the representation or warranty is confirmed by Payce Communities. No. 1 Ry Limited and included in the contract for sale of land.