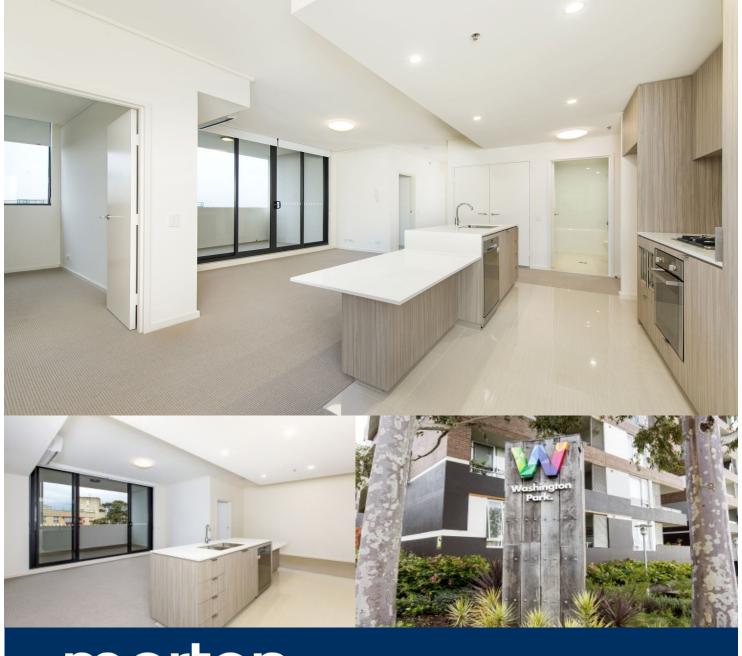

morton.

Located in the new urban hub of Washington Park, Como offers lifestyle apartment living within the masterplanned

community. With easy access to the M5 and only 20kms to the

Riverwood 1010/7 Washington Avenue

# **APARTMENT FEATURES**

- Reverse cycle air conditioning
- Stainless steel kitchen appliances
- Stone bench tops, mirror splash backs
- LED under cupboard lighting
- Wool carpets, efficient LED down lights
- Data/TV points in living and main bedroom
- Recessed mirrored cabinets in bathroom
- Security building, security intercom