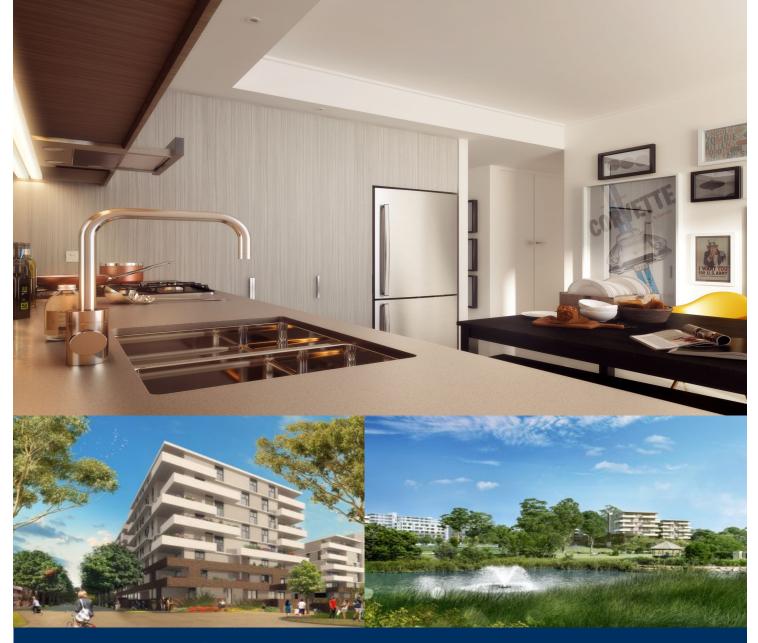

# morton.

Located in the new urban hub of Washington Park, Como offers lifestyle apartment living within the masterplanned community. With easy access to the M5 and only 20kms to the CBD.

### APARTMENT FEATURES

- Reverse cycle air conditioning
- Stainless steel kitchen appliances
- Stone bench tops, mirror splash backs
- LED under cupboard lighting
- Wool carpets, efficient LED down lights
- Data/TV points in living and main bedroom
- Recessed mirrored cabinets in bathroom
- Security building, security intercom