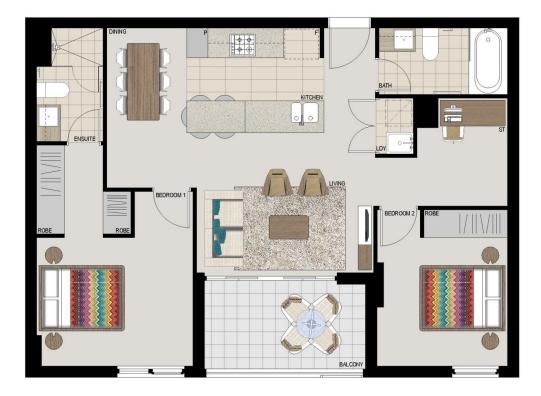

#### **APARTMENT 605** LOT 115 2BED + STUDY

Internal External Total

76sqm 7sqm 83sqm

## сомо

N-

2

0

Proudly developed by Diadamer: This floor plan has been prepared for marketing purposes only. All descriptions, dimensions, depictions and other details in this floor plan may no be to soale and may vary from the property as bulk. Your attention is a drawn to the special conditions of the contract for sole of land. No third party has any authority to make or give any representation or warranty in relation to the repeated conditions of the contract for sole of land. No third party has any No. 1 Py Limited and included in the contract for sole of land. [Rev A 13 05.13]