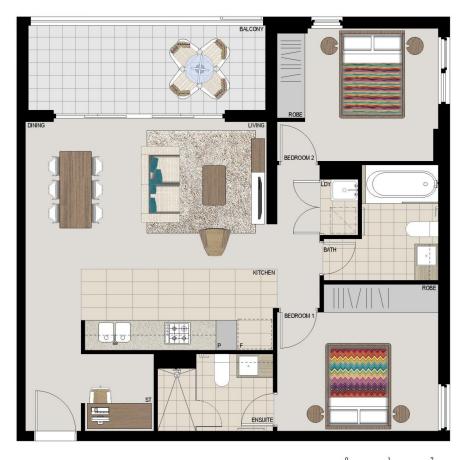

## **APARTMENT 419 LOT 20** 2BED + STUDY

Internal 77sqm External 11sqm Total 88sqm

# COMO

1300 111 088 PAYCE

Disdomer: This floor plan has been prepared for marketing purposes only. All descriptions, dimensions, dejections and other details in this floor plan may not be to scale and may vary from the property as built. Your attention is drown to the special conditions of the contract for side of land. No third party has any undurinty to make or give any representations or warranty in relation to the property unless the representation or warranty is confirmed by Payce Communities. No. 1 Ry Limited and included in the contract for side of fland.