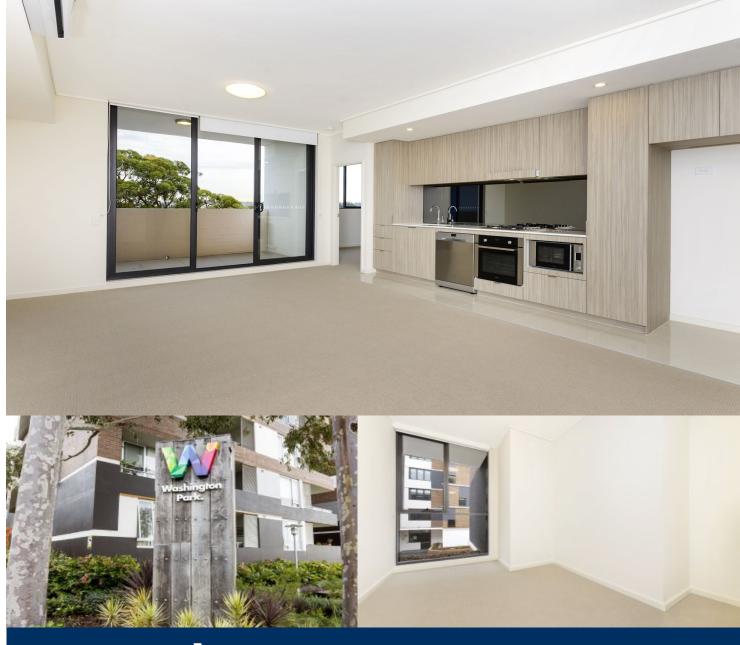

morton.

Riverwood 229/7 Washington Avenue

Located in the new urban hub of Washington Park, Como offers lifestyle apartment living within the masterplanned community. With easy access to the M5 and only 20kms to the CBD.

## APARTMENT FEATURES

- Reverse cycle air conditioning
- Stainless steel kitchen appliances
- Stone bench tops, mirror splash backs
- LED under cupboard lighting
- Wool carpets, efficient LED down lights
- Data/TV points in living and main bedroom
- Recessed mirrored cabinets in bathroom
- Security building, security intercom