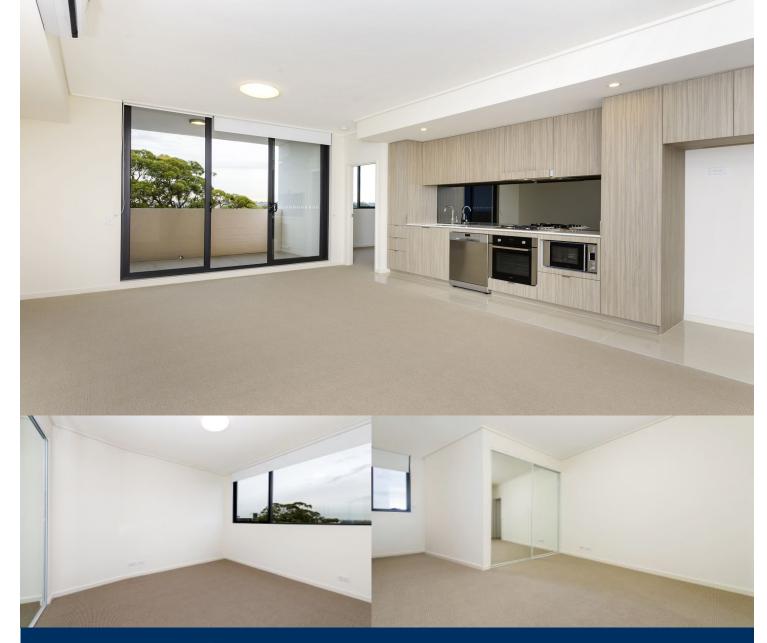

## APARTMENT FEATURES

- Reverse cycle air conditioning
- Stainless steel kitchen appliances
- Stone bench tops, mirror splash backs
- LED under cupboard lighting
- Wool carpets, efficient LED down lights
- Data/TV points in living and main bedroom
- Recessed mirrored cabinets in bathroom
- Security building, video intercom