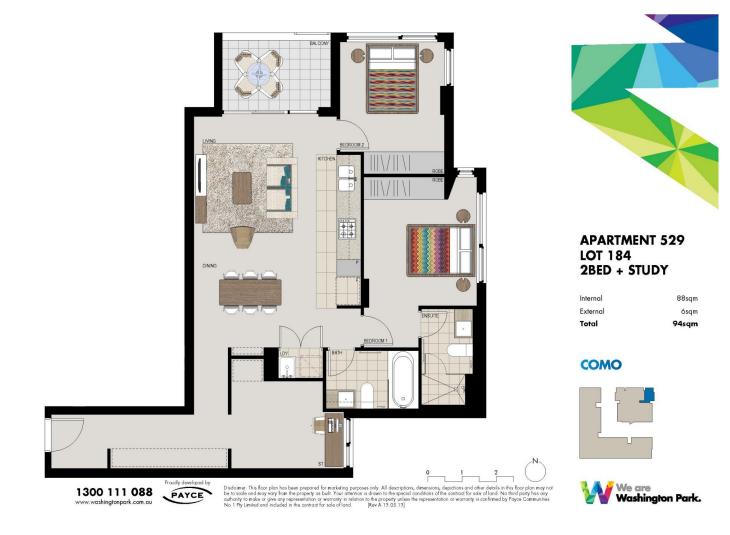

## APARTMENT FEATURES

- Reverse cycle air conditioning
- Stainless steel kitchen appliances
- Stone bench tops, mirror splash backs
- LED under cupboard lighting
- Wool carpets, efficient LED down lights
- Data/TV points in living and main bedroom
- Recessed mirrored cabinets in bathroom
- Security building, video intercom