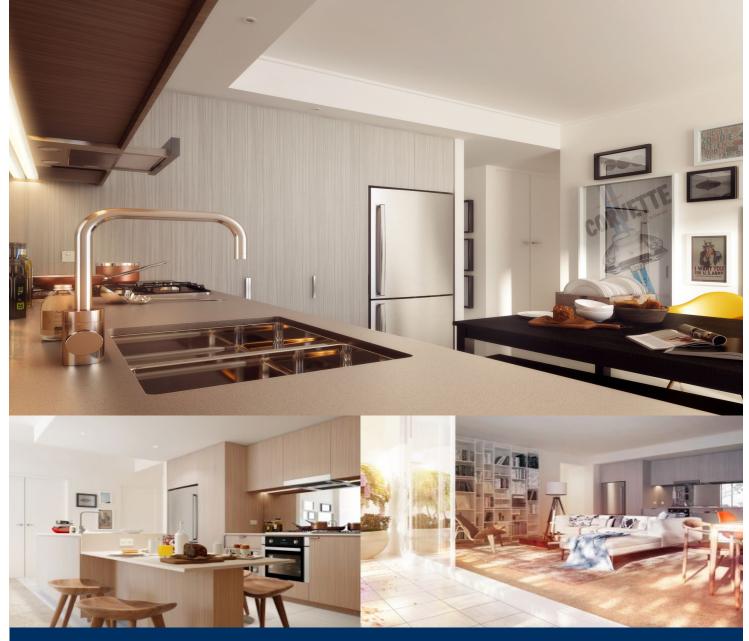

## **APARTMENT FEATURES**

- Reverse cycle air conditioning
- Stainless steel kitchen appliances
- Stone bench tops, mirror splash backs
- LED under cupboard lighting
- Wool carpets, efficient LED down lights
- Data/TV points in living and main bedroom
- Recessed mirrored cabinets in bathroom
- Security building, security intercom