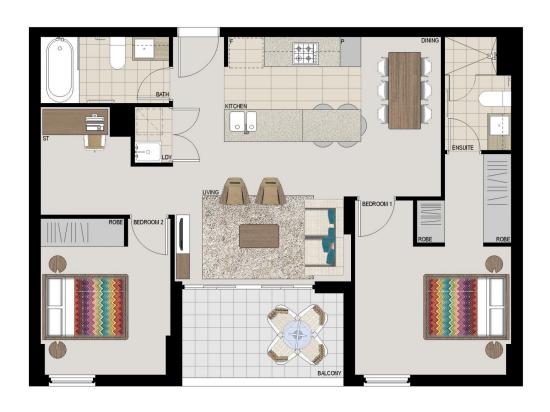

### **APARTMENT FEATURES**

- Reverse cycle air conditioning
- Stainless steel kitchen appliances
- Stone bench tops, mirror splash backs
- LED under cupboard lighting
- Wool carpets, efficient LED down lights
- Data/TV points in living and main bedroom
- Recessed mirrored cabinets in bathroom
- Security building, security intercom