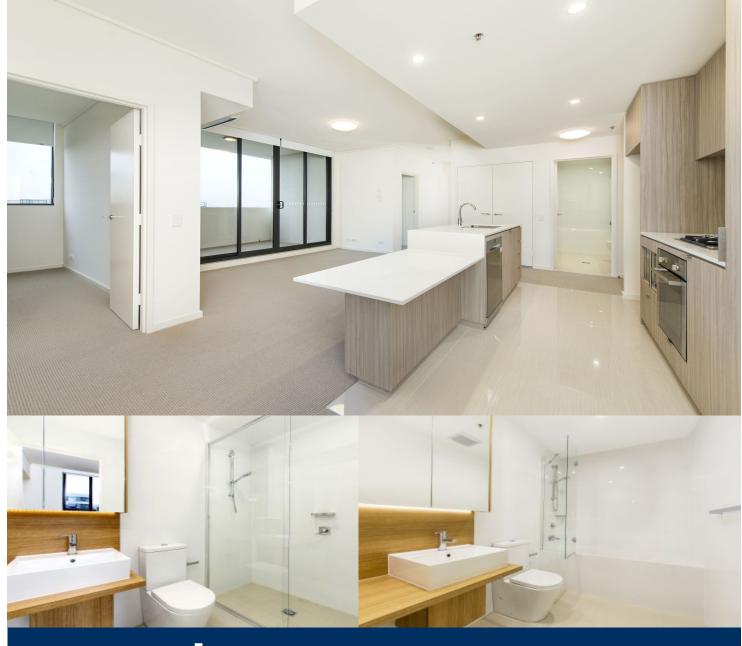

### **APARTMENT FEATURES**

- Reverse cycle air conditioning
- Stainless steel kitchen appliances
- Stone bench tops, mirror splash backs
- LED under cupboard lighting
- Wool carpets, efficient LED down lights
- Data/TV points in living and main bedroom
- Recessed mirrored cabinets in bathroom
- Security building, security intercom