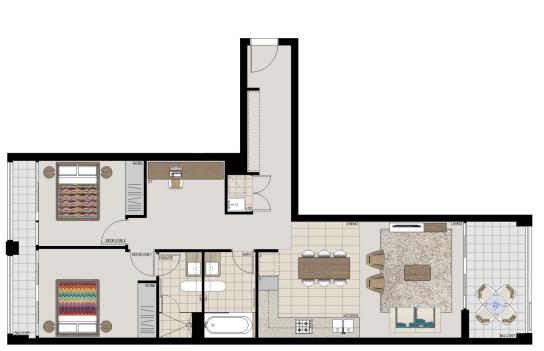

## **APARTMENT 309 LOT 49** 2BED + STUDY

Internal 85sqm 13sqm External Total 98sqm