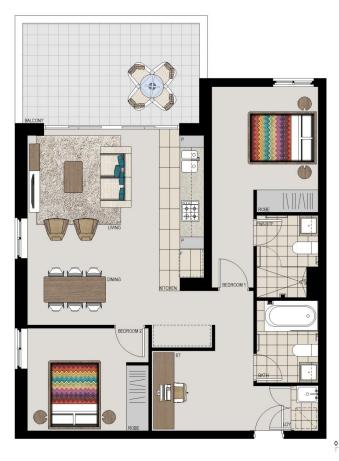

# **APARTMENT 310** LOT 63 2BED + STUDY

Internal  $77 m^2$  $16m^2$ External Total  $93 m^2$ 

## APARTMENT FEATURES

- Reverse cycle air conditioning
- Stainless steel kitchen appliances
- Stone bench tops, mirror splash backs
- LED under cupboard lighting
- Wool carpets, efficient LED down lights
- Data/TV points in living and main bedroom
- Recessed mirrored cabinets in bathroom
- Security building, security intercom