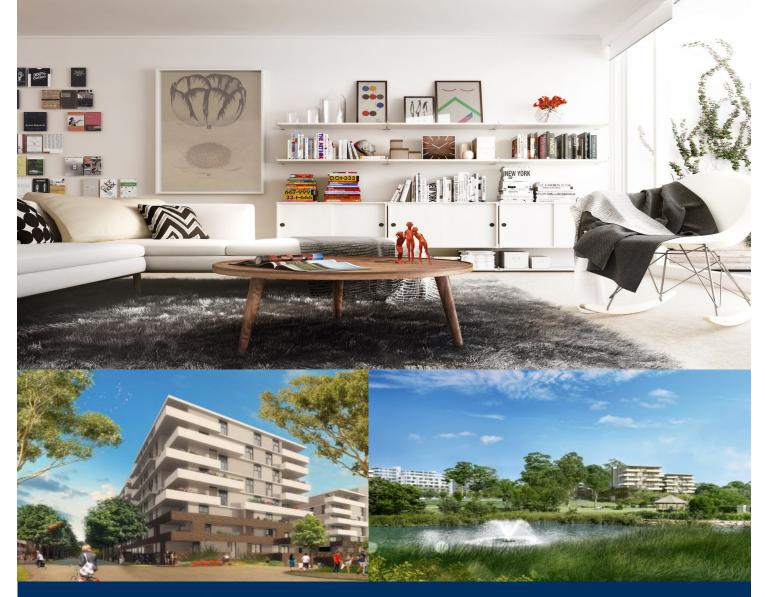

# morton.

Located in the new urban hub of Washington Park, Fairmount offers lifestyle apartment living within the masterplanned community. With easy access to the M5 and only 20kms to the CBD.

#### APARTMENT FEATURES

- Reverse cycle air conditioning
- Stainless steel kitchen appliances
- Stone bench tops, mirror splash backs
- LED under cupboard lighting
- Wool carpets, efficient LED down lights
- Data/TV points in living and main bedroom
- Recessed mirrored cabinets in bathroom
- Security building, security intercom