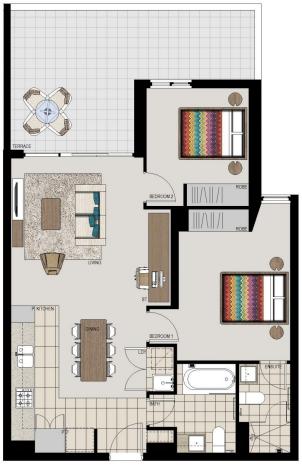

# APARTMENT 126 LOT 159 2BED

 Internal
 74m²

 External
 21m²

 Total
 95m²

# APARTMENT FEATURES

- Reverse cycle air conditioning
- Stainless steel kitchen appliances
- Stone bench tops, mirror splash backs
- LED under cupboard lighting
- Wool carpets, efficient LED down lights
- Data/TV points in living and main bedroom
- Recessed mirrored cabinets in bathroom
- Security building, security intercom