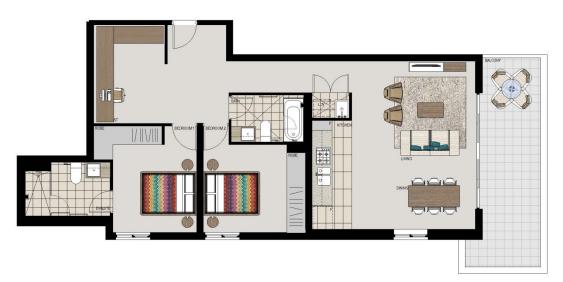

# **APARTMENT 219** LOT 109 2BED + STUDY

Internal  $89m^2$ External  $16m^2$ Total  $105 m^2$ 