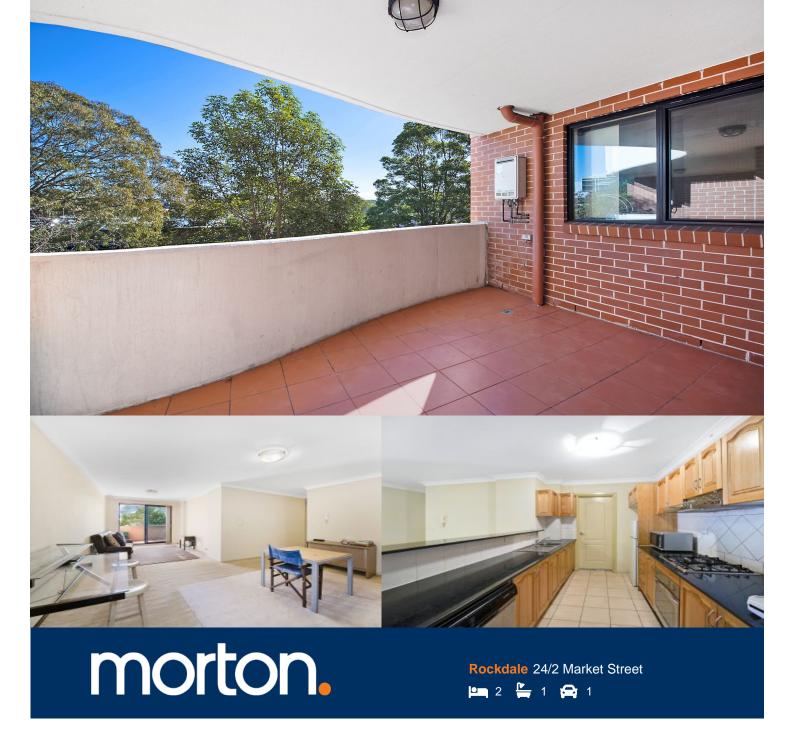

Situated close to station, restaurant and shopping center, this 2-bedroom apartment offers comfortable living at a quiet and convenient address. Enjoying a leafy aspect from its generous private balcony this contemporary residence offers good-size modern rooms.

- Large open plan living/dinning room
- Modern timber kitchen with stone bench tops
- Dishwasher, oven and gas cooktop
- Full bathroom with bath & shower
- Built in mirrored robe in both bedrooms
- Internal laundry with dryer & big storage
- One secure car space
- Security building lift access
- In the heart of Rockdale, minutes walking to train station