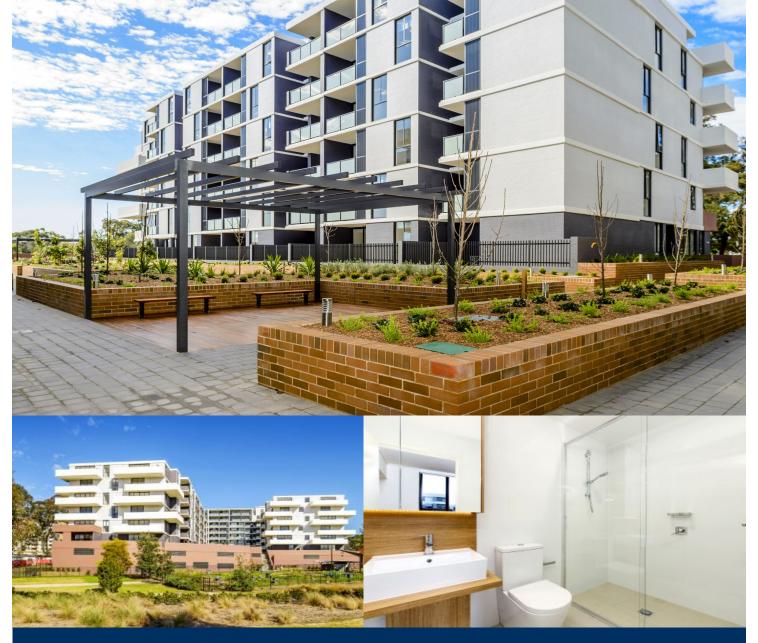

## morton.

Located in the new urban hub of Washington Park, Fairmount offers lifestyle apartment living within the masterplanned community. With easy access to the M5 and only 20kms to the CBD.

## APARTMENT FEATURES

- Reverse cycle air conditioning
- Stainless steel kitchen appliances
- Stone bench tops, mirror splash backs
- LED under cupboard lighting
- Wool carpets, efficient LED down lights
- Data/TV points in living and main bedroom
- Recessed mirrored cabinets in bathroom
- Security building, security intercom