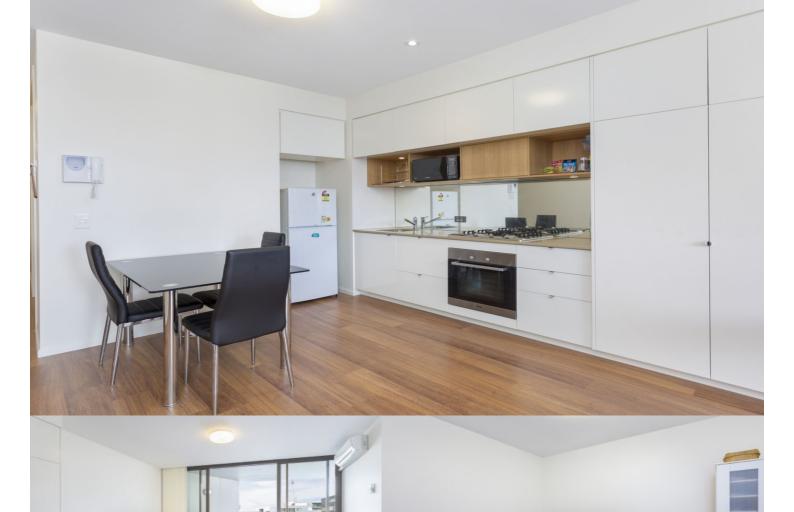

Wonderfully positioned in the bustling new precinct in Victoria Park, the 'Stella' apartments will provide a new level of living. 'Stella' is superbly designed by Tzannes Associates to maximise light, open spaces and cross-flow ventilation.

- Kitchen include CaesarStone bench tops, dishwasher and gas cooking appliances

- Polyurethane finish joinery with ample storage
- Includes caged storage and video intercom
- Bathrooms with Italian fittings
- Internal laundry with dryer
- Air conditioning
- NBN ready
- Bedroom with built in wardrobes