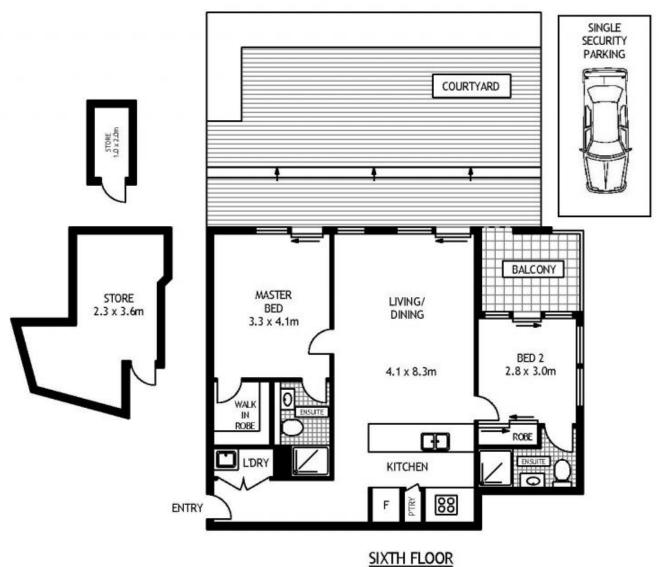

Beautiful light filled interiors and a stunning, spacious entertainers terrace gaze out across the Sky Park - a spectacular and unique rooftop garden complete with BBQ and entertainment areas. The position is unbeatable, enjoying all the best of its city-fringe locale. This custom designed apartment (including floor plan and finishes) is one of a kind in East Village.