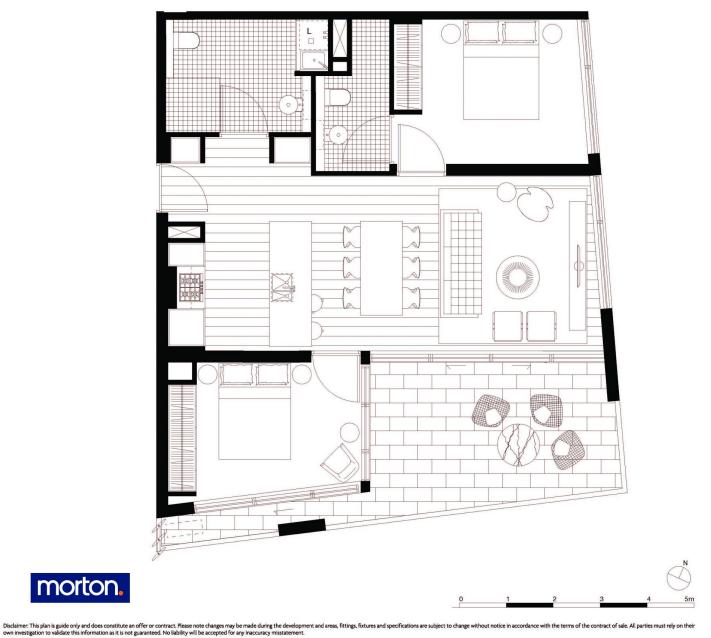

Bondi Junction 1504/253 Oxford Street □ 2 □ 2 □ 2 □ 1

## Apartment 1504

Internal Area: 75sqm External Area: 18sqm Total Area: 93sqm