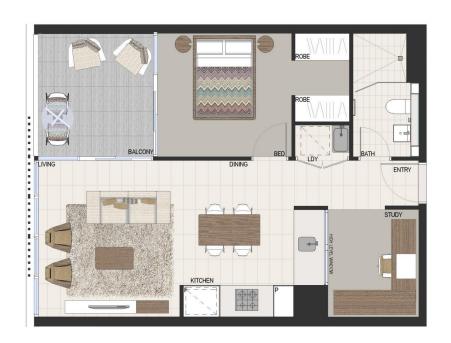

- Large study as home office or temporary guest room
- Reverse cycle air conditioning
- Stainless steel Smeg appliances
- Soft close kitchen draws and cupboards
- Stone bench tops, mirror splash back
- LED under cupboard lighting
- Wool carpets, efficient LED down lights
- Gas bayonet to balcony for your BBQ
- Data/TV points in living and main bedroom
- Recessed mirrored cabinets in bathroom
- Security building, video intercom

## **George Reale**

0408 014 469

Internal 53sqm External 8sqm Total 61sqm

eastvillage.com.au 1800 888 688