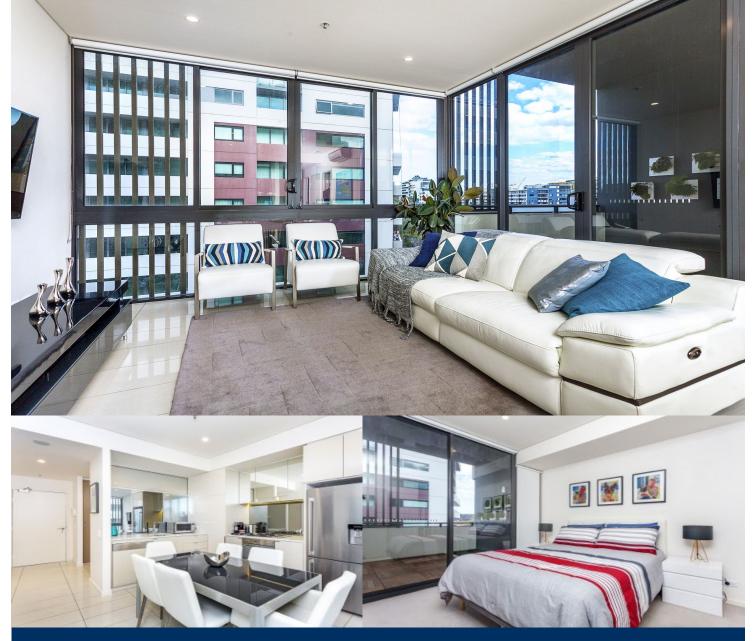

## morton.

Zetland 537/2B Defries Avenue

Located in the hub of Victoria Park, East Village offers resort-style apartment living with the largest private Sky Park in Sydney and instant access to a lively marketplace below and just 3kms to the CBD.

- Large study as home office or temporary guest room
- Reverse cycle air conditioning
- Stainless steel Smeg appliances
- Soft close kitchen draws and cupboards
- Stone bench tops, mirror splash back
- LED under cupboard lighting
- Wool carpets, efficient LED down lights
- Gas bayonet to balcony for your BBQ
- Data/TV points in living and main bedroom
- Recessed mirrored cabinets in bathroom
- Security building, video intercom