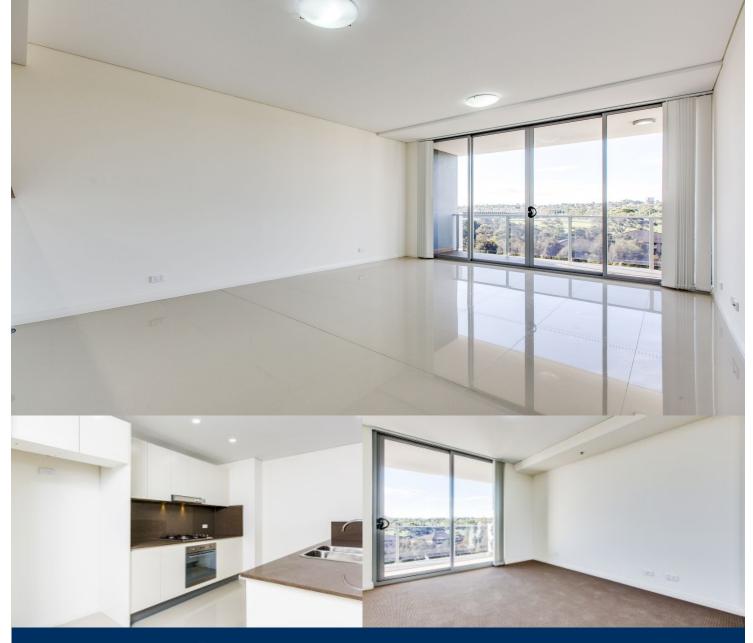

# morton.

Located in a brand new complex, this one bedroom apartment has everything you need for inner city living including views over the racecourse.

- Sunny and bright
- Cleverly configured interiors to maximise the space
- Tiled floors throughout entertaining areas
- Reverse cycle ducted air conditioning
- Stone bench tops and polyurethane cabinetry
- LED lights and internal laundry
- Large balcony with views
- Two minutes away from Canterbury station
- One secured car space