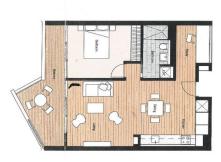

morton.

Little Bay 307/1-5 Solarch Avenue

Be one of the first to live in the new development at Little Bay, located near peaceful parklands and nearby cafes. Ocean views and an abundance of natural light, this flowing open plan apartment is equipped with top of the line fittings and inclusions.

- Wool carpet in bedroom
- Timber floors throughout entertaining areas
- Generous balcony ideal for entertaining or taking in the view
- Kitchen features stainless steel appliances and stone bench tops
- Internal laundry includes dryer/washer and laundry tub
- Ducted air conditioning and ceiling fans