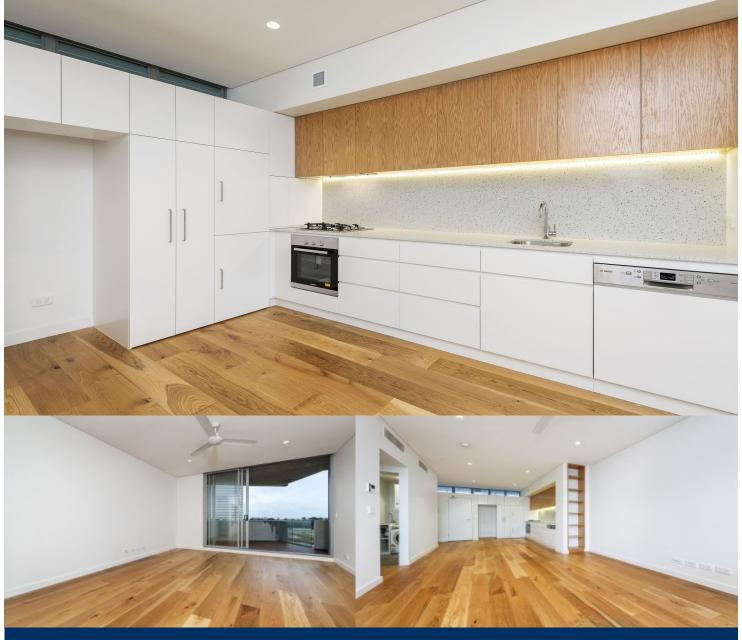

morton.

Little Bay 307/1-5 Solarch Avenue

Be one of the first to live in the new development at Little Bay, located near peaceful parklands and nearby cafes. Ocean views and an abundance of natural light, this flowing open plan apartment is equipped with top of the line fittings and inclusions.

- Wool carpet in bedroom
- Timber floors throughout entertaining areas
- Generous balcony ideal for entertaining or taking in the view
- Kitchen features stainless steel appliances and stone bench tops
- Internal laundry includes dryer/washer and laundry tub
- Ducted air conditioning and ceiling fans