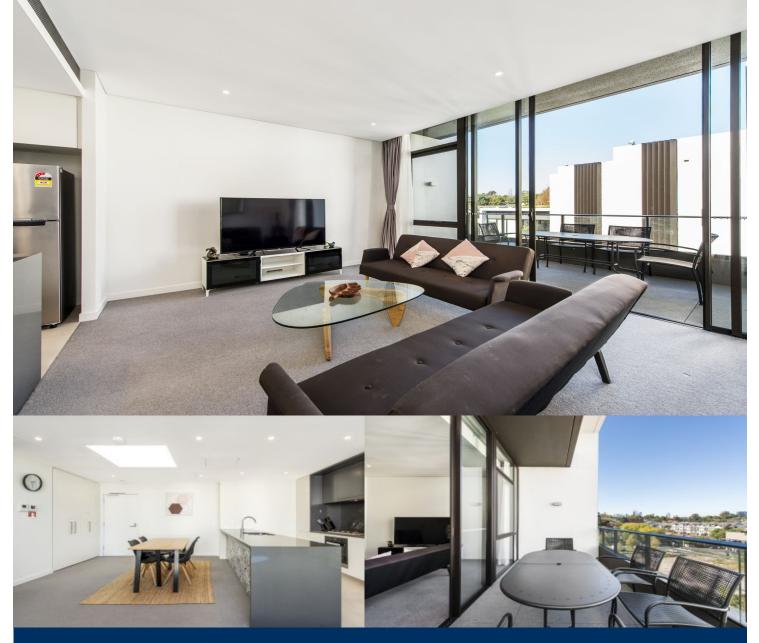

# morton.

This unique immaculately appointed apartment has exquisite finishes and stunning ultra-contemporary interiors as well as outstanding world class designed lobbies.

- Generously proportioned balcony

- Floor to ceiling glass allows abundant air view and light to flow freely into open-design living area;

- Spacious master bedroom with uninterrupted leafy views and a deluxe ensuite;

- Both oversized Bedrooms with built-ins;

- European style kitchen with stone benchtop, mirrored splashback and stainless Steel Miele appliances; Internal laundry;

- Excellent storage throughout the whole apartment;

- Intercom and security for the building provides peace of minds;

- Secure car space with lift access and cage storage.