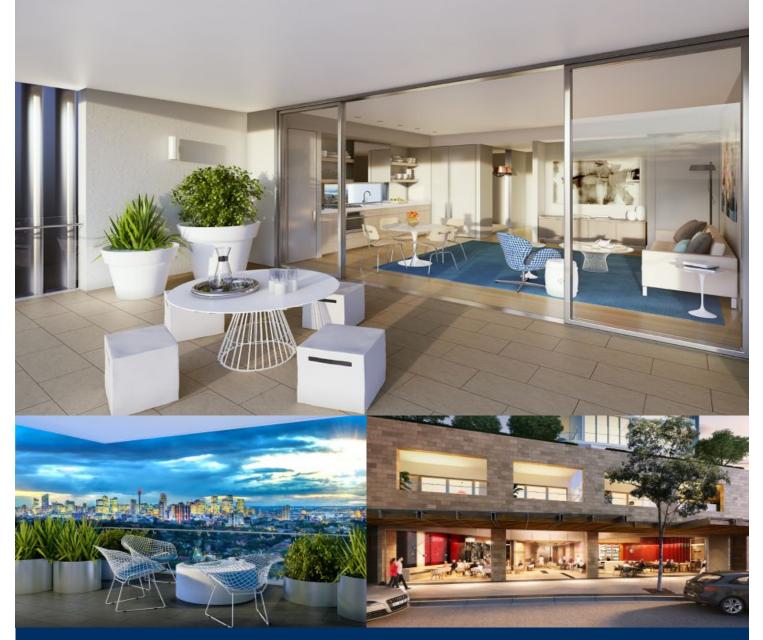

# morton.

Located in the hub of Bondi Junction, Capitol offers resort-style apartment living with a private rooftop entertainment area and easy access to a lively Westfield, bus/train interchange and Bondi Beach.