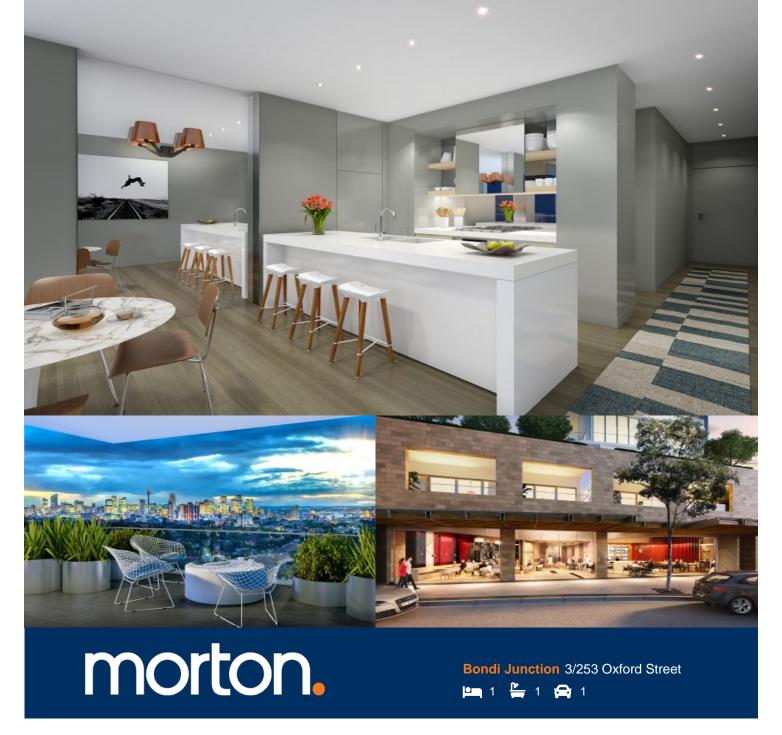

Located in the hub of Bondi Junction, Capitol offers resort-style apartment living with a private rooftop entertainment area and easy access to a lively Westfield, bus/train interchange and Bondi Beach.

- Reverse cycle air conditioning
- Stainless steel appliances
- Soft close kitchen draws and cupboards
- Stone bench tops, mirror splash back
- LED under cupboard lighting
- Timber floors, efficient LED down lights
- Data/TV points in living and main bedroom
- Recessed mirrored cabinets in bathroom
- Security building, video intercom
- One car space