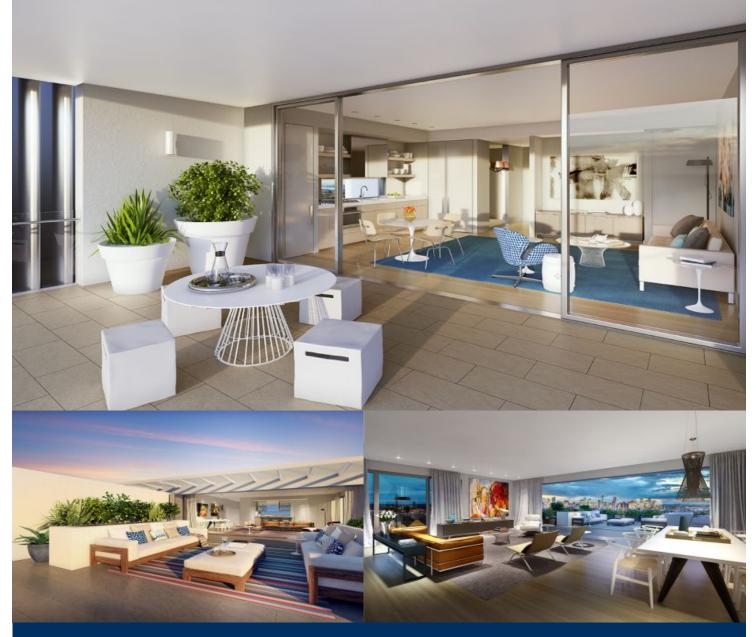

## morton.

Located in the hub of Bondi Junction, Capitol offers resort-style apartment living with a private rooftop entertainment area and easy access to a lively Westfield, bus/train interchange and Bondi Beach.