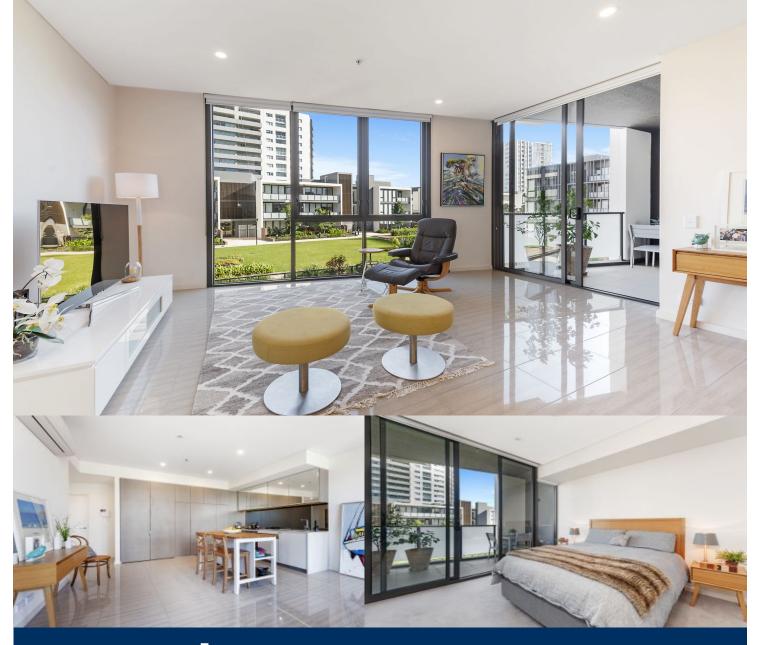

morton.

Zetland 970/2 Cooper Place

Located in the hub of Victoria Park, East Village offers resort-style apartment living with the largest private Sky Park in Sydney and instant access to a lively marketplace below and just 3kms to the CBD.

- Reverse cycle air conditioning
- Stainless steel Smeg appliances
- Soft close kitchen draws and cupboards
- Stone bench tops, mirror splash back
- LED under cupboard lighting
- Wool carpets, efficient LED down lights
- Gas bayonet to balcony for your BBQ
- Data/TV points in living and main bedroom
- Recessed mirrored cabinets in bathroom
- Security building, video intercom