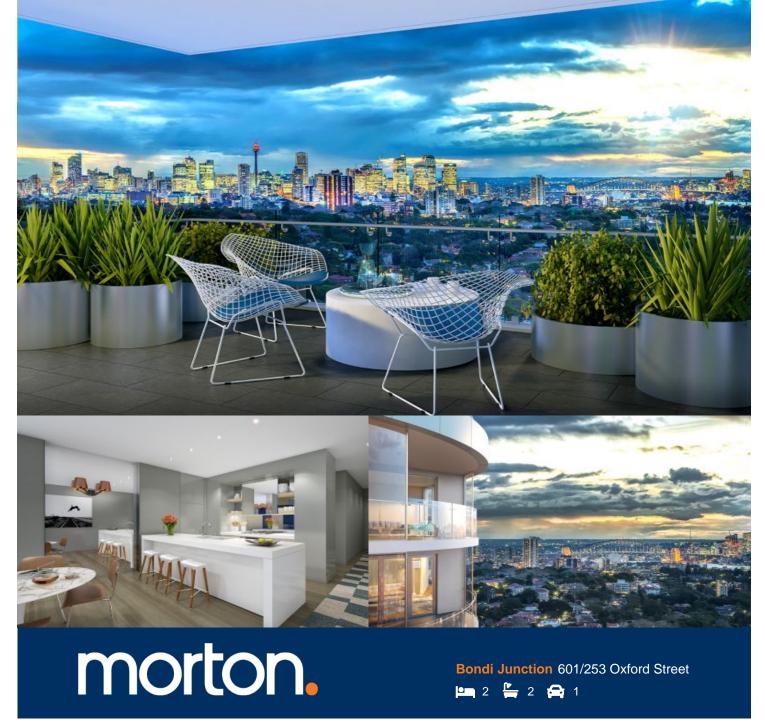

Located in the hub of Bondi Junction, Capitol offers resort-style apartment living with a private rooftop entertainment area and easy access to a lively Westfield, bus/train interchange and Bondi Beach.