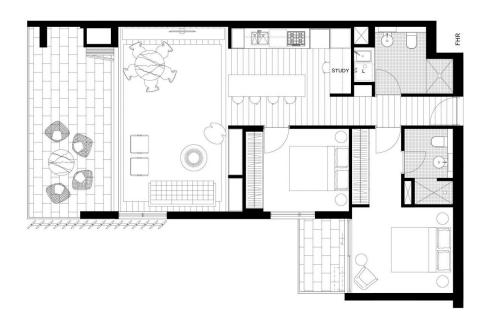

- Reverse cycle air conditioning
- Stainless steel appliances
- Soft close kitchen draws and cupboards
- Stone bench tops, mirror splash back
- LED under cupboard lighting
- Timber floors, efficient LED down lights
- Data/TV points in living and main bedroom
- Recessed mirrored cabinets in bathroom
- Security building, video intercom