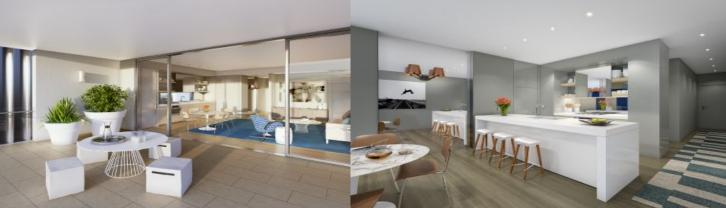

- Reverse cycle air conditioning
- Stainless steel appliances
- Soft close kitchen draws and cupboards
- Stone bench tops, mirror splash back
- LED under cupboard lighting
- Timber floors, efficient LED down lights
- Data/TV points in living and main bedroom
- Recessed mirrored cabinets in bathroom
- Security building, video intercom