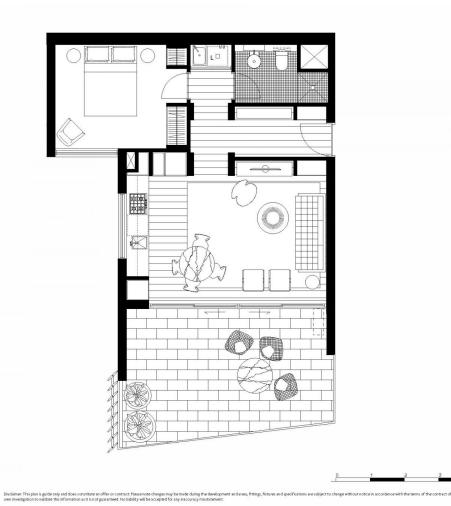

Located in the hub of Bondi Junction, Capitol offers resort-style apartment living with a private rooftop entertainment area and easy access to a lively Westfield, bus/train interchange and Bondi Beach.

- Reverse cycle air conditioning
- Stainless steel appliances
- Soft close kitchen draws and cupboards
- Stone bench tops, mirror splash back
- LED under cupboard lighting
- Timber floors, efficient LED down lights
- Data/TV points in living and main bedroom
- Recessed mirrored cabinets in bathroom
- Security building, video intercom