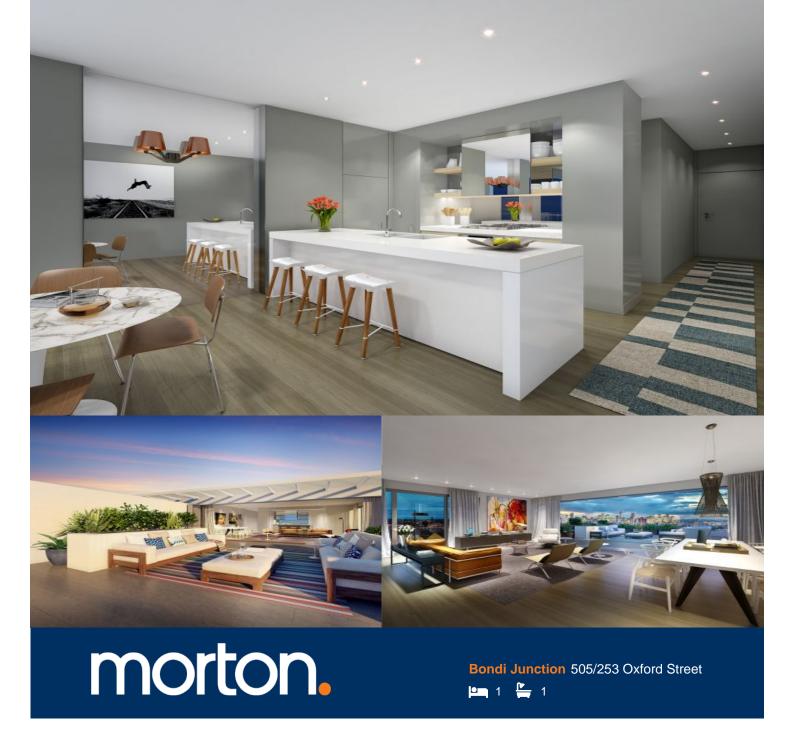

Located in the hub of Bondi Junction, Capitol offers resort-style apartment living with a private rooftop entertainment area and easy access to a lively Westfield, bus/train interchange and Bondi Beach.

- Reverse cycle air conditioning
- Stainless steel appliances
- Soft close kitchen draws and cupboards
- Stone bench tops, mirror splash back
- LED under cupboard lighting
- Timber floors, efficient LED down lights
- Data/TV points in living and main bedroom
- Recessed mirrored cabinets in bathroom
- Security building, video intercom