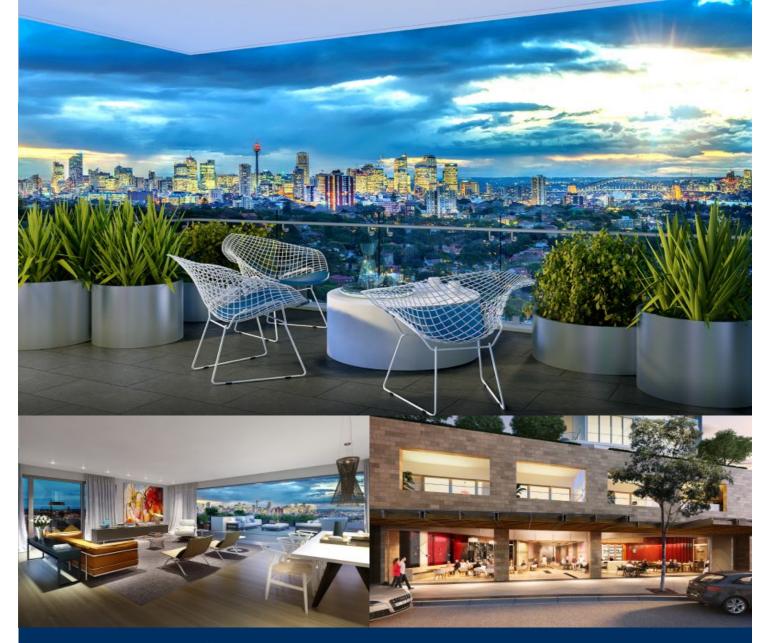

## morton.

Located in the hub of Bondi Junction, Capitol offers resort-style apartment living with a private rooftop entertainment area and easy access to a lively Westfield, bus/train interchange and Bondi Beach.

- Reverse cycle air conditioning
- Stainless steel appliances
- Soft close kitchen draws and cupboards
- Stone bench tops, mirror splash back
- LED under cupboard lighting
- Timber floors, efficient LED down lights
- Data/TV points in living and main bedroom
- Recessed mirrored cabinets in bathroom
- Security building, video intercom