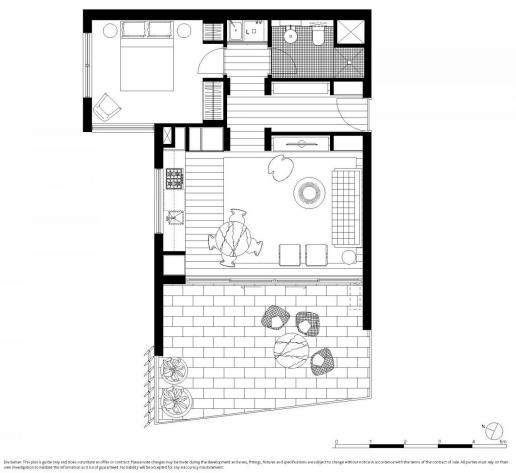

Located in the hub of Bondi Junction, Capitol offers resort-style apartment living with a private rooftop entertainment area and easy access to a lively Westfield, bus/train interchange and Bondi Beach.

- Reverse cycle air conditioning
- Stainless steel appliances
- Soft close kitchen draws and cupboards
- Stone bench tops, mirror splash back
- LED under cupboard lighting
- Timber floors, efficient LED down lights
- Data/TV points in living and main bedroom
- Recessed mirrored cabinets in bathroom
- Security building, video intercom