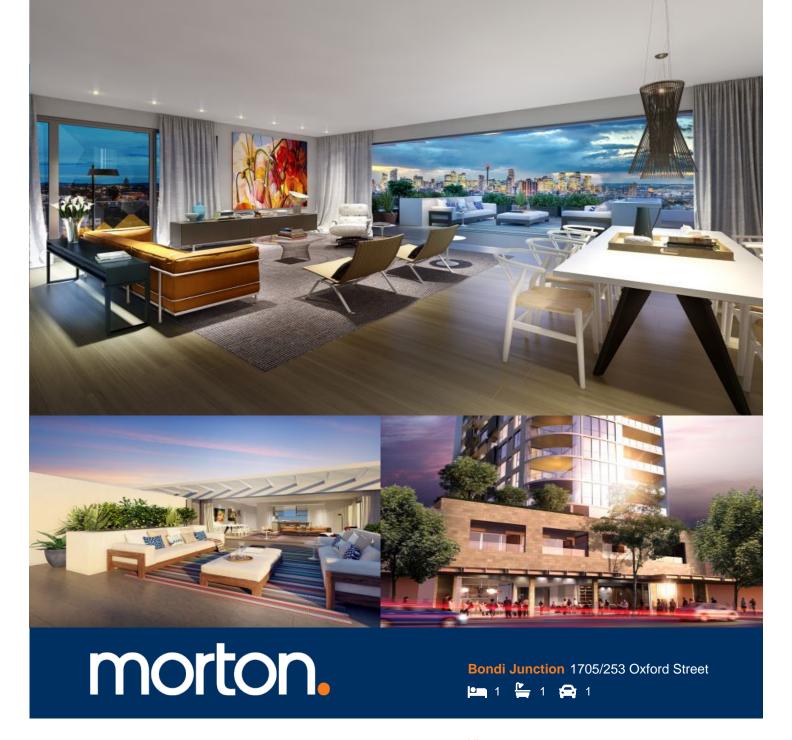

Located in the hub of Bondi Junction, Capitol offers resort-style apartment living with a private rooftop entertainment area and easy access to a lively Westfield, bus/train interchange and Bondi Beach.

- Reverse cycle air conditioning
- Stainless steel appliances
- Soft close kitchen draws and cupboards
- Stone bench tops, mirror splash back
- LED under cupboard lighting
- Timber floors, efficient LED down lights
- Data/TV points in living and main bedroom
- Recessed mirrored cabinets in bathroom
- Security building, video intercom