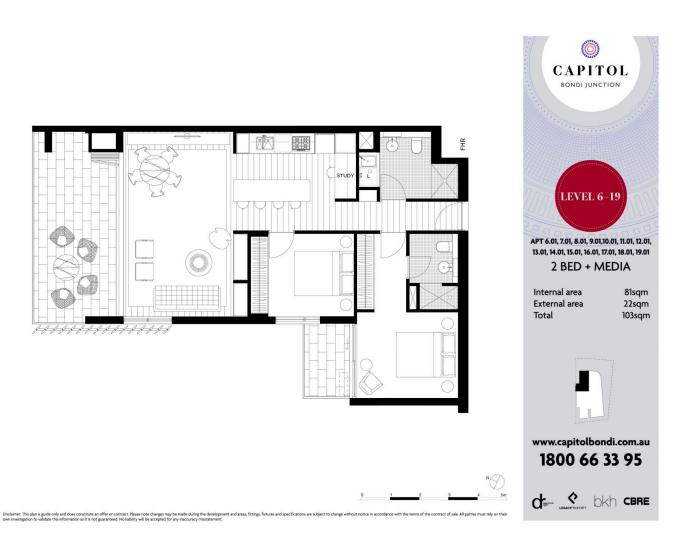

## morton.

Located in the hub of Bondi Junction, Capitol offers resort-style apartment living with a private rooftop entertainment area and easy access to a lively Westfield, bus/train interchange and Bondi Beach.

- Reverse cycle air conditioning
- Stainless steel appliances
- Soft close kitchen draws and cupboards
- Stone bench tops, mirror splash back
- LED under cupboard lighting
- Timber floors, efficient LED down lights
- Data/TV points in living and main bedroom
- Recessed mirrored cabinets in bathroom
- Security building, video intercom

## **Bondi Junction** 1301/253 Oxford Street ■ 2 = 2 = 1

## View

As advertised or by appointment

## Agent

George Reale

- . 0408 014 469
- george@morton.com.au

morton.com.au