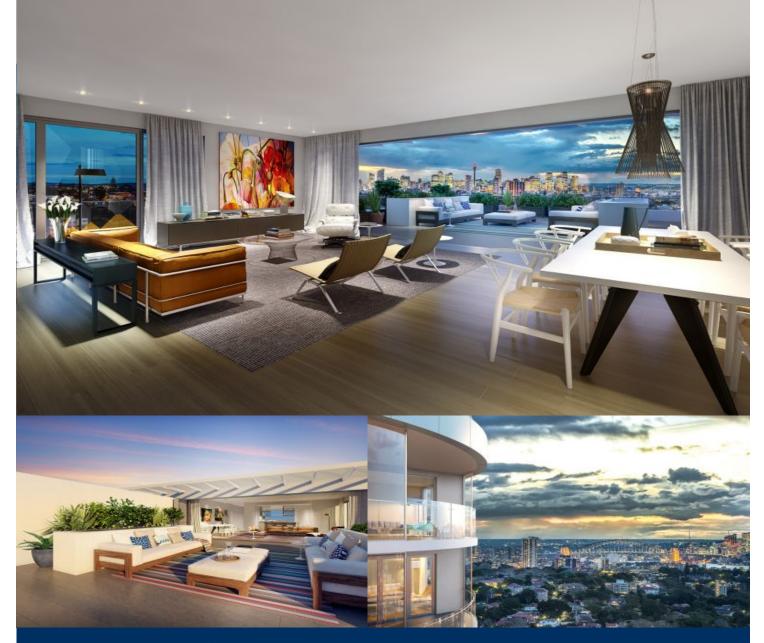

## morton.

Located in the hub of Bondi Junction, Capitol offers resort-style apartment living with a private rooftop entertainment area and easy access to a lively Westfield, bus/train interchange and Bondi Beach.

- Reverse cycle air conditioning
- Stainless steel appliances
- Soft close kitchen draws and cupboards
- Stone bench tops, mirror splash back
- LED under cupboard lighting
- Timber floors, efficient LED down lights
- Data/TV points in living and main bedroom
- Recessed mirrored cabinets in bathroom
- Security building, video intercom