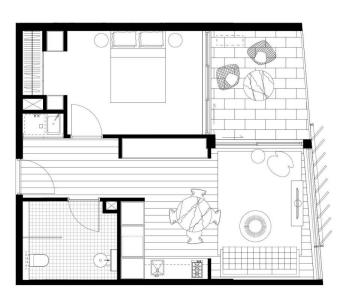

# morton.

Located in the hub of Bondi Junction, Capitol offers resort-style apartment living with a private rooftop entertainment area and easy access to a lively Westfield, bus/train interchange and Bondi Beach.

- Reverse cycle air conditioning
- Stainless steel appliances
- Soft close kitchen draws and cupboards
- Stone bench tops, mirror splash back
- LED under cupboard lighting
- Timber floors, efficient LED down lights
- Data/TV points in living and main bedroom
- Recessed mirrored cabinets in bathroom
- Security building, video intercom

# Bondi Junction 502/253 Oxford Street

#### View

As advertised or by appointment

### Agent

## George Reale

0408 014 469

george@morton.com.au

morton.com.au





Disclaimer: This plan is guide only and does constitute an offer or contract. Please note changes may be made during the development and areas, fittings, fixtures and specifications are sub own investigation to validate this information as it is not guaranteed. No liability will be accepted for any inaccuracy misstatement. 0