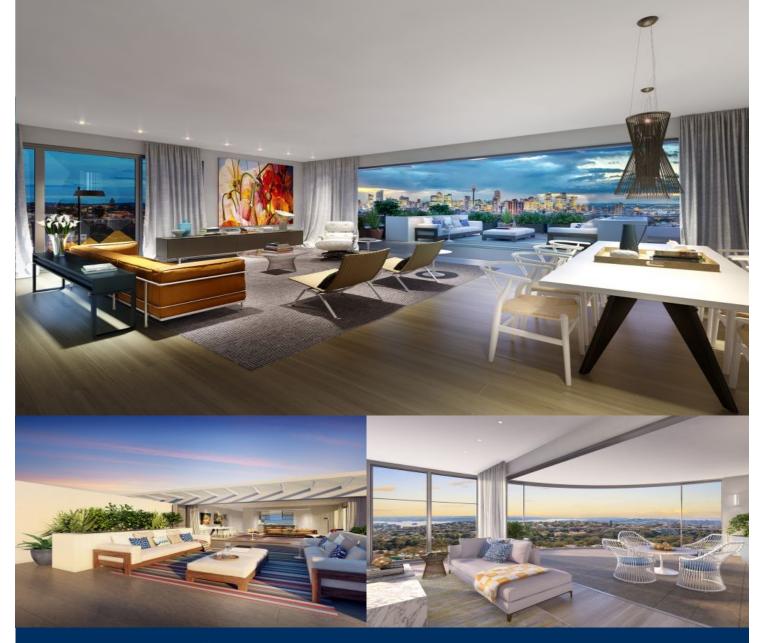

# morton.

Located in the hub of Bondi Junction, Capitol offers resort-style apartment living with a private rooftop entertainment area and easy access to a lively Westfield, bus/train interchange and Bondi Beach.

- Reverse cycle air conditioning
- Stainless steel appliances
- Soft close kitchen draws and cupboards
- Stone bench tops, mirror splash back
- LED under cupboard lighting
- Timber floors, efficient LED down lights
- Data/TV points in living and main bedroom
- Recessed mirrored cabinets in bathroom
- Security building, video intercom