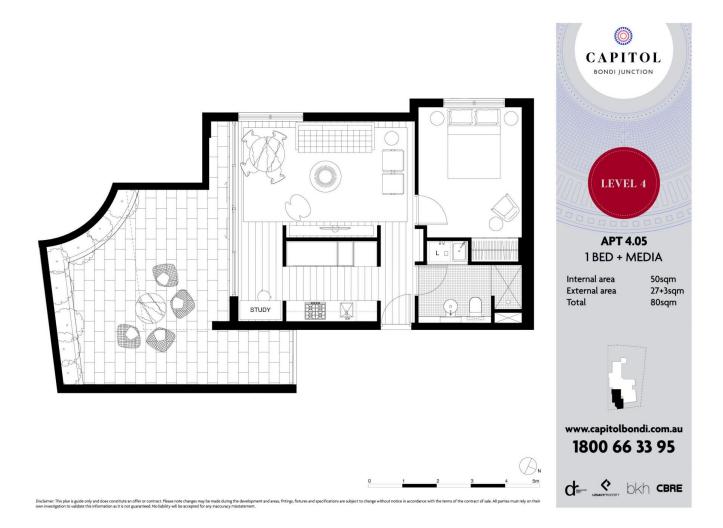

# morton.

Located in the hub of Bondi Junction, Capitol offers resort-style apartment living with a private rooftop entertainment area and easy access to a lively Westfield, bus/train interchange and Bondi Beach.

- Reverse cycle air conditioning
- Stainless steel appliances
- Soft close kitchen draws and cupboards
- Stone bench tops, mirror splash back
- LED under cupboard lighting
- Timber floors, efficient LED down lights
- Data/TV points in living and main bedroom
- Recessed mirrored cabinets in bathroom
- Security building, video intercom

# Bondi Junction 405/253 Oxford Street

#### View

As advertised or by appointment

## Agent

### George Reale

0408 014 469

george@morton.com.au

morton.com.au