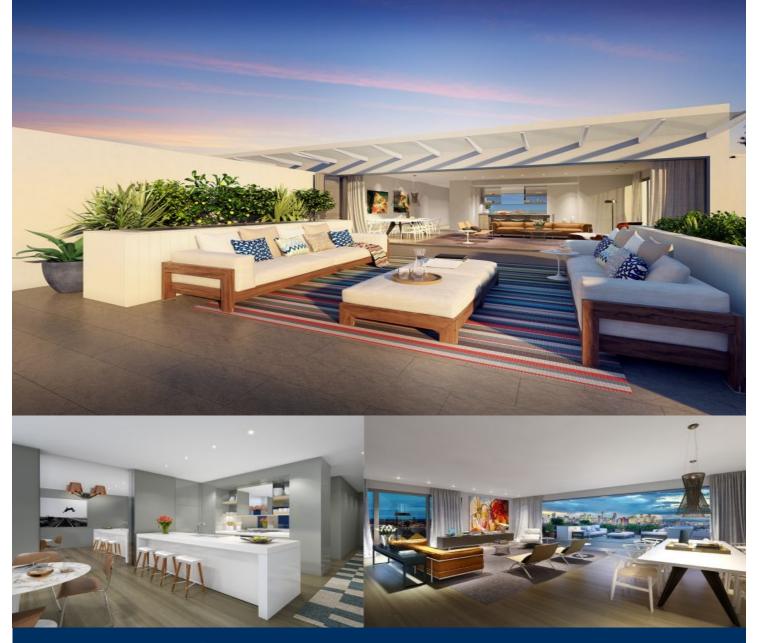

# morton.

Located in the hub of Bondi Junction, Capitol offers resort-style apartment living with a private rooftop entertainment area and easy access to a lively Westfield, bus/train interchange and Bondi Beach.

- Reverse cycle air conditioning
- Stainless steel appliances
- Soft close kitchen draws and cupboards
- Stone bench tops, mirror splash back
- LED under cupboard lighting
- Timber floors, efficient LED down lights
- Data/TV points in living and main bedroom
- Recessed mirrored cabinets in bathroom
- Security building, video intercom